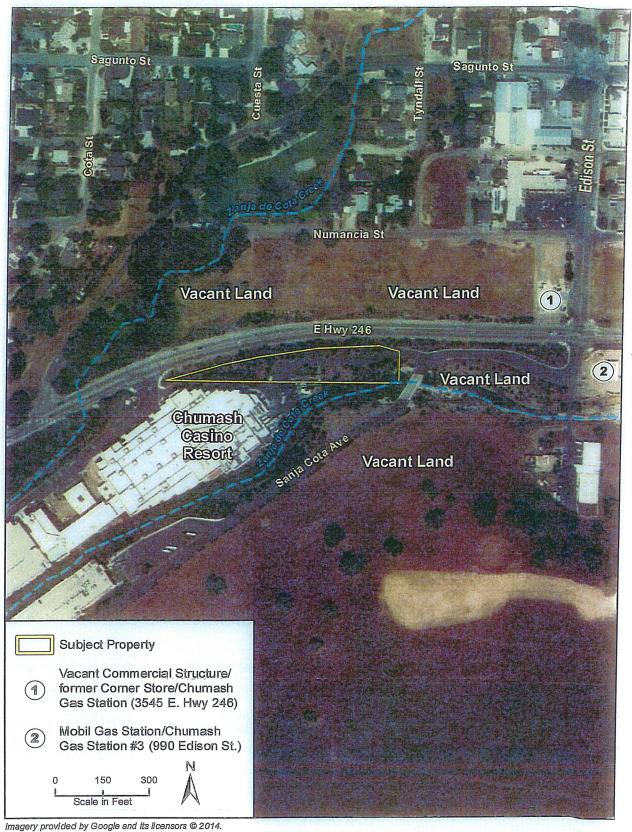

- The Santa Ynez Band of Chumash Indians (Tribe) reservation is located south of State Route 246 and west of Edison Street in Santa Ynez, Santa Barbara County. Refer to Figure 1, Vicinity Map.
- Adjacent to the reservation, the Tribe owns three properties (known as Mooney, Escobar, and Daniels) that are outside of the reservation boundaries. Refer to Figure 2, Identified Properties.
- The Wallace Group, on behalf of the Tribe, prepared the January 2015 (revised June 15, 2015) Title 22 Engineering Report for the use of recycled water on the three properties (Mooney, Escobar, and Daniels). The State Water Resources Control Board Division of Drinking Water (DDW) reviewed and tentatively approved the Engineering Report on June 23, 2015. DDW's tentative approval included the following requirements for the Mooney and Escobar properties:
  - Disconnection of the potable water connection and verification of the disconnection. There is one potable water connection to the irrigation system on the Mooney and Escobar properties that feeds both properties. This connection has been physically disconnected and the disconnection has been verified with a cross-connection test by the Wallace Group (verified July 18, 2015, by the Wallace Group).
  - Adequate signs that warn the public of recycled water use. Each site has adequate signs that warn the public of recycled water use on the site (verified July 18, 2015, by the Wallace Group).

- 5 -

Figure 1 - Vicinity Map

Figure 2 - Identified Properties