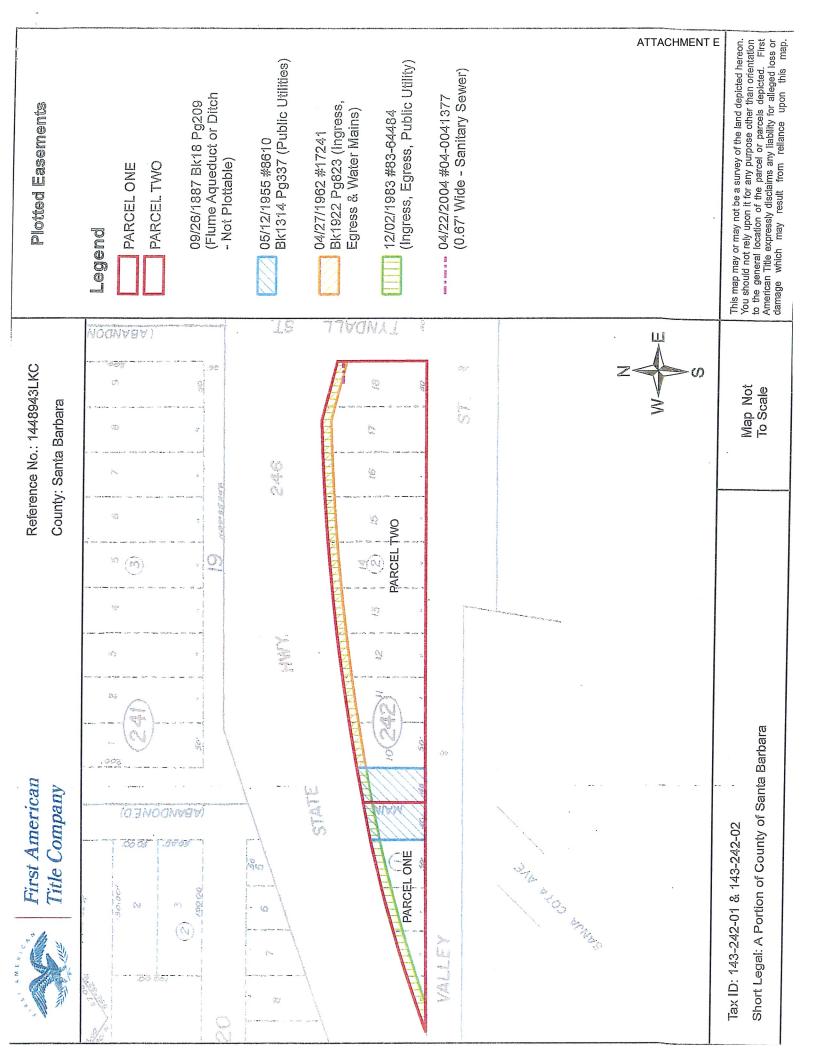

- The Santa Ynez Band of Chumash Indians (Tribe) reservation is located south of State Route 246 and west of Edison Street in Santa Ynez, Santa Barbara County. Refer to Figure 1, Vicinity Map.
- Adjacent to the reservation, the Tribe owns three properties (known as Mooney, Escobar, and Daniels) that are outside of the reservation boundaries. Refer to Figure 2, Identified Properties.
- The Wallace Group, on behalf of the Tribe, prepared the January 2015 (revised June 15, 2015) Title 22 Engineering Report for the use of recycled water on the three properties (Mooney, Escobar, and Daniels). The State Water Resources Control Board Division of Drinking Water (DDW) reviewed and tentatively approved the Engineering Report on June 23, 2015. DDW's tentative approval included the following requirements for the Mooney and Escobar properties:
  - Disconnection of the potable water connection and verification of the disconnection. There is one potable water connection to the irrigation system on the Mooney and Escobar properties that feeds both properties. This connection has been physically disconnected and the disconnection has been verified with a cross-connection test by the Wallace Group (verified July 18, 2015, by the Wallace Group).
  - Adequate signs that warn the public of recycled water use. Each site has adequate signs that warn the public of recycled water use on the site (verified July 18, 2015, by the Wallace Group).