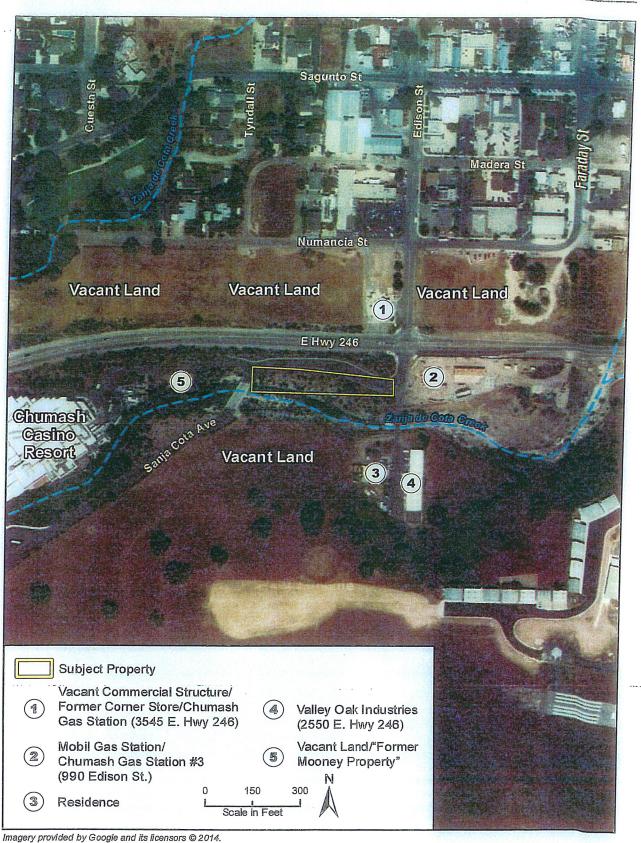

- The Santa Ynez Band of Chumash Indians (Tribe) reservation is located south of State Route 246 and west of Edison Street in Santa Ynez, Santa Barbara County. Refer to Figure 1, Vicinity Map.
- Adjacent to the reservation, the Tribe owns three properties (known as Mooney, Escobar, and Daniels) that are outside of the reservation boundaries. Refer to Figure 2, Identified Properties.
- The Wallace Group, on behalf of the Tribe, prepared the January 2015 (revised June 15, 2015) Title 22 Engineering Report for the use of recycled water on the three properties (Mooney, Escobar, and Daniels). The State Water Resources Control Board Division of Drinking Water (DDW) reviewed and tentatively approved the Engineering Report on June 23, 2015. DDW's tentative approval included the following requirements for the Mooney and Escobar properties:
  - Disconnection of the potable water connection and verification of the disconnection. There is one potable water connection to the irrigation system on the Mooney and Escobar properties that feeds both properties. This connection has been physically disconnected and the disconnection has been verified with a cross-connection test by the Wallace Group (verified July 18, 2015, by the Wallace Group).
  - Adequate signs that warn the public of recycled water use. Each site has adequate signs that warn the public of recycled water use on the site (verified July 18, 2015, by the Wallace Group).

- 5 -

Figure 1 - Vicinity Map

Figure 2 - Identified Properties