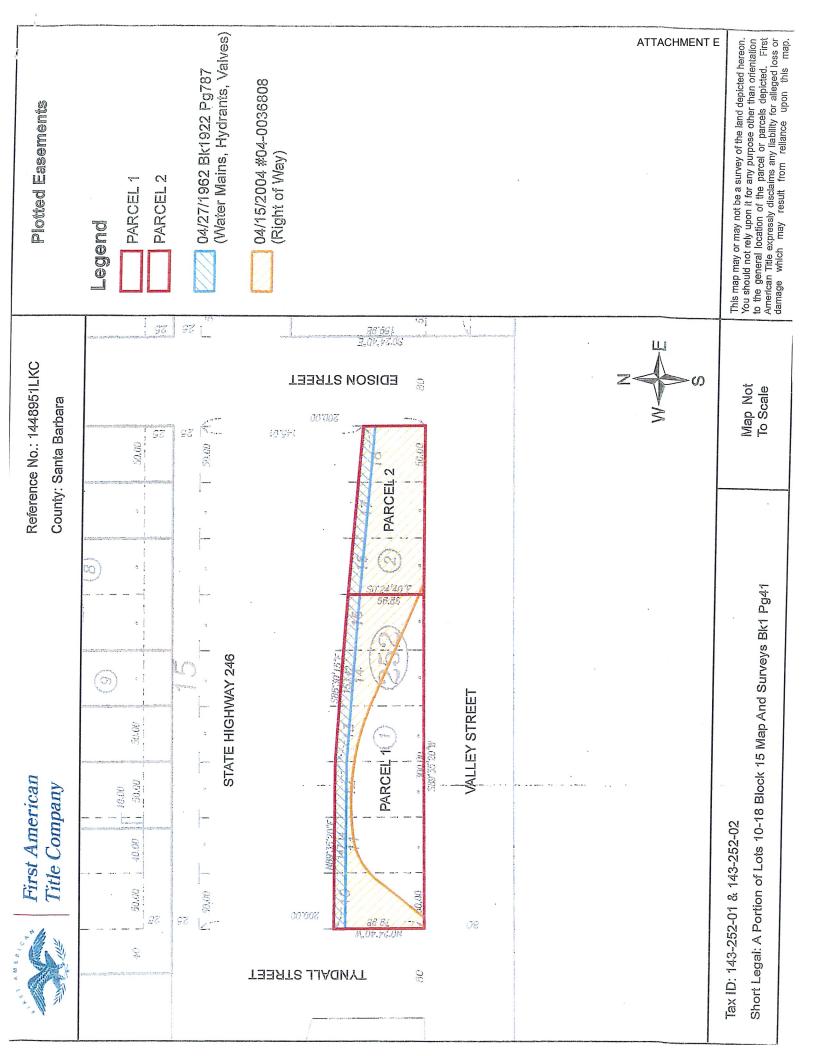

August 5, 2015

Janet Wolf, Chair Board of Supervisors Santa Barbara County 105 E. Anapamu Street Santa Barbara, CA 93101

RE: New Fee to Trust Applications for "Mooney" and "Escobar" Mooney: APN 143-242-001/2 Escobar: APN 143-252-001/2 Request for Government-To-Government Consultations

- The Santa Ynez Band of Chumash Indians (Tribe) reservation is located south of State Route 246 and west of Edison Street in Santa Ynez, Santa Barbara County. Refer to Figure 1, Vicinity Map.
- Adjacent to the reservation, the Tribe owns three properties (known as Mooney, Escobar, and Daniels) that are outside of the reservation boundaries. Refer to Figure 2, Identified Properties.
- The Wallace Group, on behalf of the Tribe, prepared the January 2015 (revised June 15, 2015) Title 22 Engineering Report for the use of recycled water on the three properties (Mooney, Escobar, and Daniels). The State Water Resources Control Board Division of Drinking Water (DDW) reviewed and tentatively approved the Engineering Report on June 23, 2015. DDW's tentative approval included the following requirements for the Mooney and Escobar properties:
  - Disconnection of the potable water connection and verification of the disconnection. There is one potable water connection to the irrigation system on the Mooney and Escobar properties that feeds both properties. This connection has been physically disconnected and the disconnection has been verified with a cross-connection test by the Wallace Group (verified July 18, 2015, by the Wallace Group).
  - Adequate signs that warn the public of recycled water use. Each site has adequate signs that warn the public of recycled water use on the site (verified July 18, 2015, by the Wallace Group).