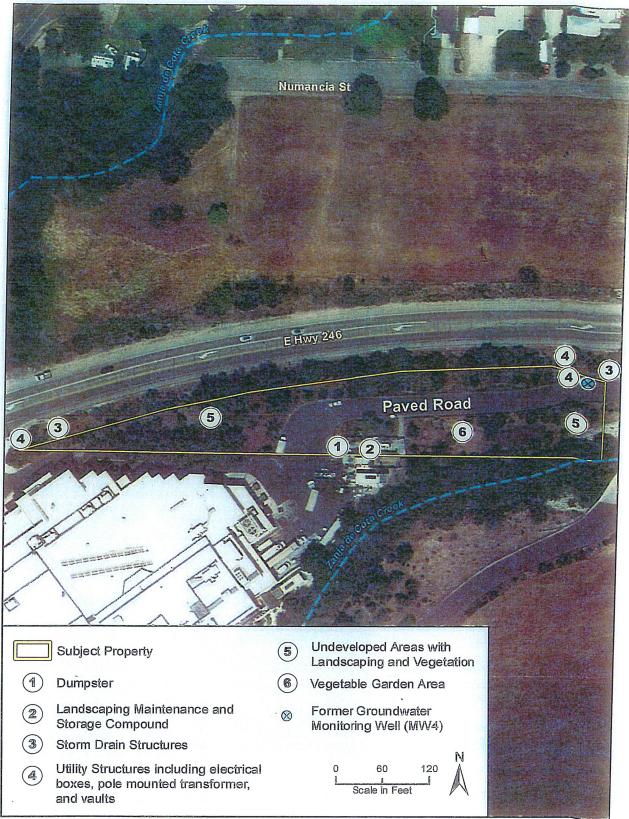

Mooney is primarily ornamental landscaping and the southern shoulder of State Highway 246.

Escobar is also ornamental landscaping and also contains the bridge on Sanja Cota Road and parts of such Road.

- The Santa Ynez Band of Chumash Indians (Tribe) reservation is located south of State Route 246 and west of Edison Street in Santa Ynez, Santa Barbara County. Refer to Figure 1, Vicinity Map.
- Adjacent to the reservation, the Tribe owns three properties (known as Mooney, Escobar, and Daniels) that are outside of the reservation boundaries. Refer to Figure 2, Identified Properties.
- The Wallace Group, on behalf of the Tribe, prepared the January 2015 (revised June 15, 2015) Title 22 Engineering Report for the use of recycled water on the three properties (Mooney, Escobar, and Daniels). The State Water Resources Control Board Division of Drinking Water (DDW) reviewed and tentatively approved the Engineering Report on June 23, 2015. DDW's tentative approval included the following requirements for the Mooney and Escobar properties:
  - Disconnection of the potable water connection and verification of the disconnection. There is one potable water connection to the irrigation system on the Mooney and Escobar properties that feeds both properties. This connection has been physically disconnected and the disconnection has been verified with a cross-connection test by the Wallace Group (verified July 18, 2015, by the Wallace Group).
  - Adequate signs that warn the public of recycled water use. Each site has adequate signs that warn the public of recycled water use on the site (verified July 18, 2015, by the Wallace Group).

- 5 -

Figure 1 - Vicinity Map

Figure 2 - Identified Properties