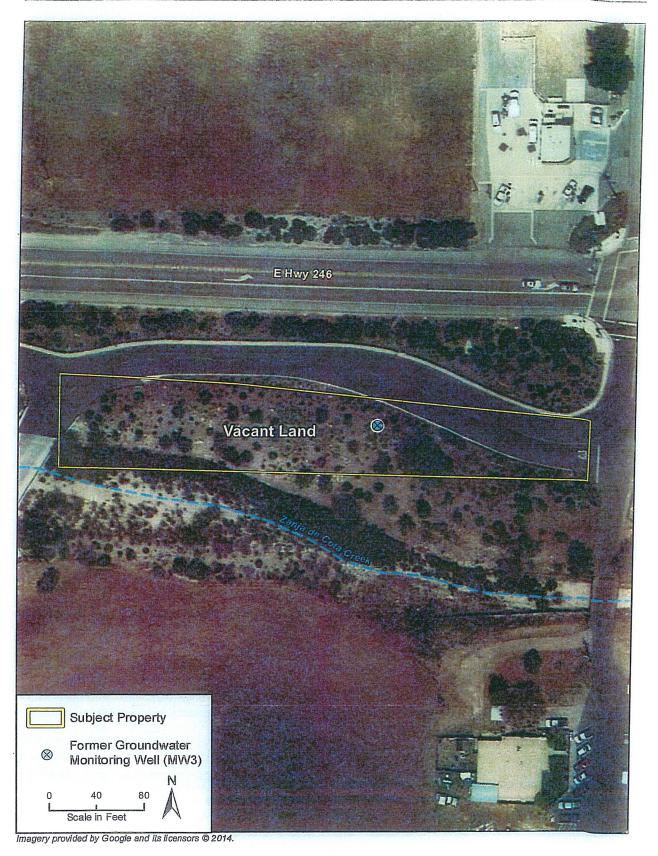

- The Santa Ynez Band of Chumash Indians (Tribe) reservation is located south of State Route 246 and west of Edison Street in Santa Ynez, Santa Barbara County. Refer to Figure 1, Vicinity Map.
- Adjacent to the reservation, the Tribe owns three properties (known as Mooney, Escobar, and Daniels) that are outside of the reservation boundaries. Refer to Figure 2, Identified Properties.
- The Wallace Group, on behalf of the Tribe, prepared the January 2015 (revised June 15, 2015) Title 22 Engineering Report for the use of recycled water on the three properties (Mooney, Escobar, and Daniels). The State Water Resources Control Board Division of Drinking Water (DDW) reviewed and tentatively approved the Engineering Report on June 23, 2015. DDW's tentative approval included the following requirements for the Mooney and Escobar properties:
  - Disconnection of the potable water connection and verification of the disconnection. There is one potable water connection to the irrigation system on the Mooney and Escobar properties that feeds both properties. This connection has been physically disconnected and the disconnection has been verified with a cross-connection test by the Wallace Group (verified July 18, 2015, by the Wallace Group).
  - Adequate signs that warn the public of recycled water use. Each site has adequate signs that warn the public of recycled water use on the site (verified July 18, 2015, by the Wallace Group).

- 5 -

Figure 1 - Vicinity Map

Figure 2 - Identified Properties