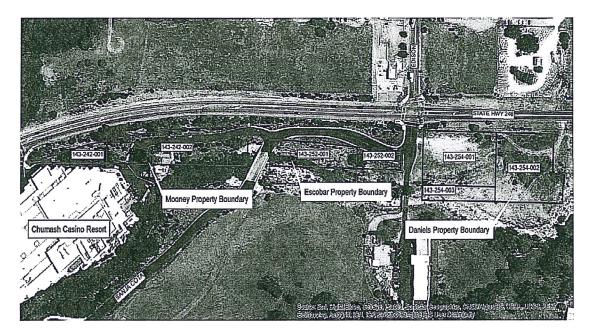

- The Santa Ynez Band of Chumash Indians (Tribe) reservation is located south of State Route 246 and west of Edison Street in Santa Ynez, Santa Barbara County. Refer to Figure 1, Vicinity Map.
- Adjacent to the reservation, the Tribe owns three properties (known as Mooney, Escobar, and Daniels) that are outside of the reservation boundaries. Refer to Figure 2, Identified Properties.
- The Wallace Group, on behalf of the Tribe, prepared the January 2015 (revised June 15, 2015) Title 22 Engineering Report for the use of recycled water on the three properties (Mooney, Escobar, and Daniels). The State Water Resources Control Board Division of Drinking Water (DDW) reviewed and tentatively approved the Engineering Report on June 23, 2015. DDW's tentative approval included the following requirements for the Mooney and Escobar properties:
  - Disconnection of the potable water connection and verification of the disconnection. There is one potable water connection to the irrigation system on the Mooney and Escobar properties that feeds both properties. This connection has been physically disconnected and the disconnection has been verified with a cross-connection test by the Wallace Group (verified July 18, 2015, by the Wallace Group).
  - Adequate signs that warn the public of recycled water use. Each site has adequate signs that warn the public of recycled water use on the site (verified July 18, 2015, by the Wallace Group).

- 5 -

Figure 1 - Vicinity Map

Figure 2 - Identified Properties