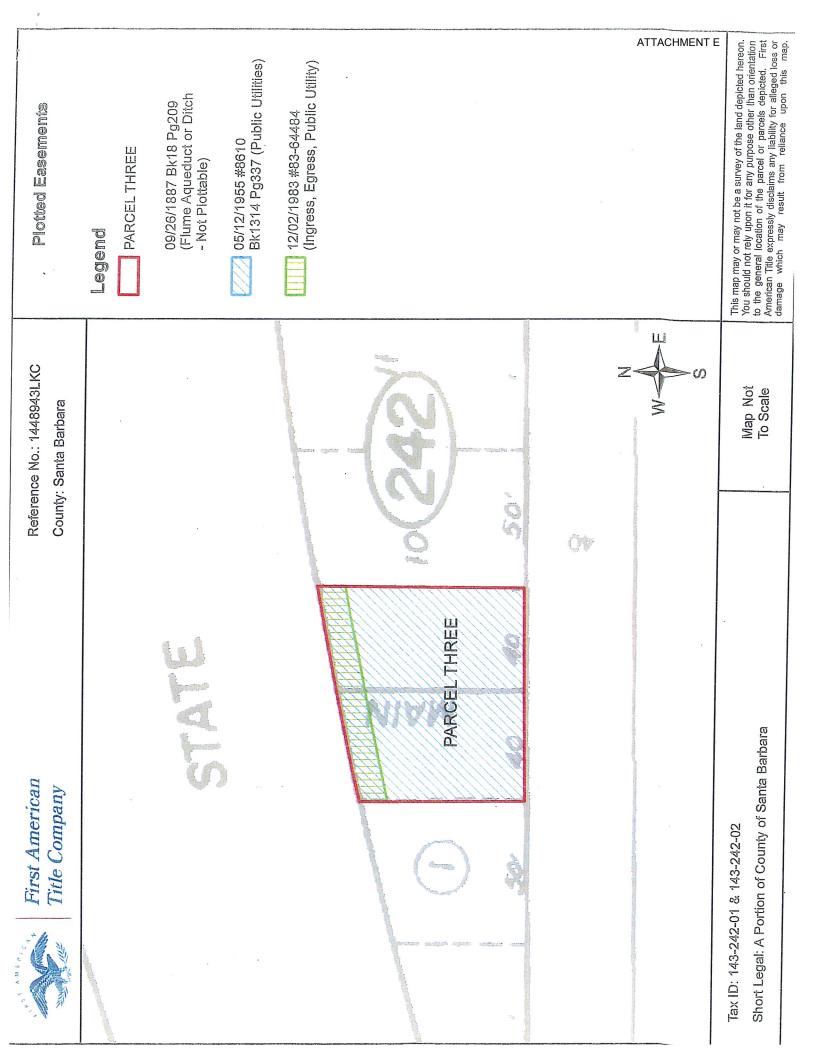

- The Santa Ynez Band of Chumash Indians (Tribe) reservation is located south of State Route 246 and west of Edison Street in Santa Ynez, Santa Barbara County. Refer to Figure 1, Vicinity Map.
- Adjacent to the reservation, the Tribe owns three properties (known as Mooney, Escobar, and Daniels) that are outside of the reservation boundaries. Refer to Figure 2, Identified Properties.
- The Wallace Group, on behalf of the Tribe, prepared the January 2015 (revised June 15, 2015) Title 22 Engineering Report for the use of recycled water on the three properties (Mooney, Escobar, and Daniels). The State Water Resources Control Board Division of Drinking Water (DDW) reviewed and tentatively approved the Engineering Report on June 23, 2015. DDW's tentative approval included the following requirements for the Mooney and Escobar properties:
  - Disconnection of the potable water connection and verification of the disconnection. There is one potable water connection to the irrigation system on the Mooney and Escobar properties that feeds both properties. This connection has been physically disconnected and the disconnection has been verified with a cross-connection test by the Wallace Group (verified July 18, 2015, by the Wallace Group).
  - Adequate signs that warn the public of recycled water use. Each site has adequate signs that warn the public of recycled water use on the site (verified July 18, 2015, by the Wallace Group).