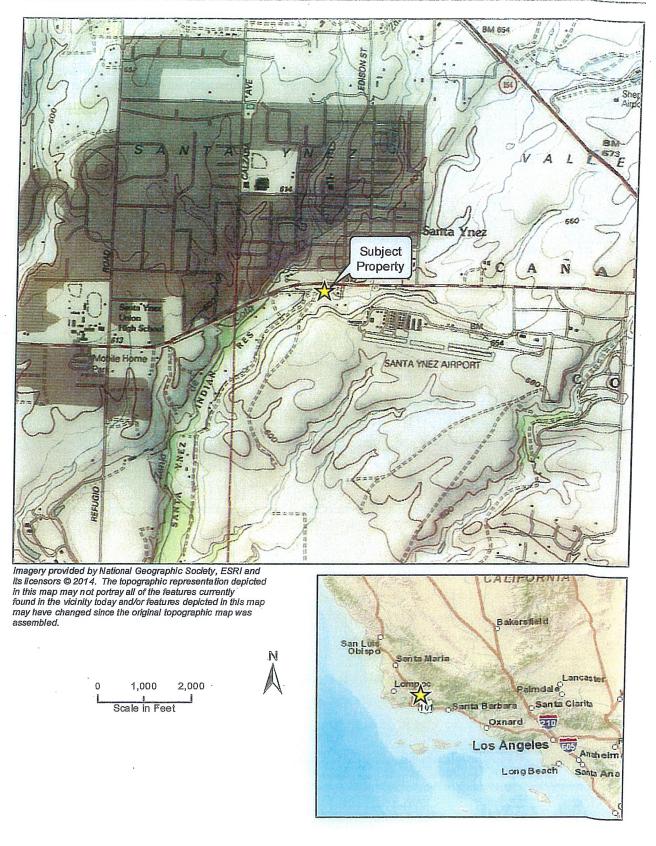

- The Santa Ynez Band of Chumash Indians (Tribe) reservation is located south of State Route 246 and west of Edison Street in Santa Ynez, Santa Barbara County. Refer to Figure 1, Vicinity Map.
- Adjacent to the reservation, the Tribe owns three properties (known as Mooney, Escobar, and Daniels) that are outside of the reservation boundaries. Refer to Figure 2, Identified Properties.
- The Wallace Group, on behalf of the Tribe, prepared the January 2015 (revised June 15, 2015) Title 22 Engineering Report for the use of recycled water on the three properties (Mooney, Escobar, and Daniels). The State Water Resources Control Board Division of Drinking Water (DDW) reviewed and tentatively approved the Engineering Report on June 23, 2015. DDW's tentative approval included the following requirements for the Mooney and Escobar properties:
  - Disconnection of the potable water connection and verification of the disconnection. There is one potable water connection to the irrigation system on the Mooney and Escobar properties that feeds both properties. This connection has been physically disconnected and the disconnection has been verified with a cross-connection test by the Wallace Group (verified July 18, 2015, by the Wallace Group).
  - Adequate signs that warn the public of recycled water use. Each site has adequate signs that warn the public of recycled water use on the site (verified July 18, 2015, by the Wallace Group).

- 5 -

Figure 1 - Vicinity Map

Figure 2 - Identified Properties