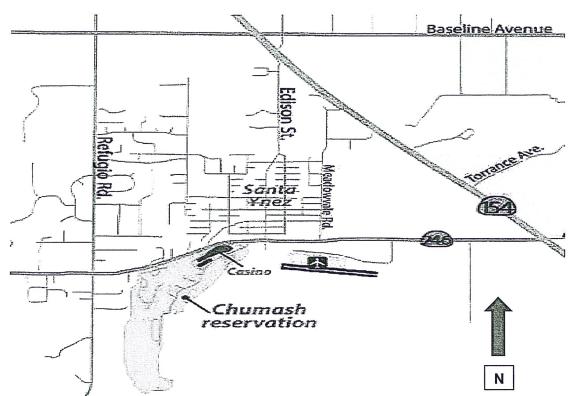

- The Santa Ynez Band of Chumash Indians (Tribe) reservation is located south of State Route 246 and west of Edison Street in Santa Ynez, Santa Barbara County. Refer to Figure 1, Vicinity Map.
- Adjacent to the reservation, the Tribe owns three properties (known as Mooney, Escobar, and Daniels) that are outside of the reservation boundaries. Refer to Figure 2, Identified Properties.
- The Wallace Group, on behalf of the Tribe, prepared the January 2015 (revised June 15, 2015) Title 22 Engineering Report for the use of recycled water on the three properties (Mooney, Escobar, and Daniels). The State Water Resources Control Board Division of Drinking Water (DDW) reviewed and tentatively approved the Engineering Report on June 23, 2015. DDW's tentative approval included the following requirements for the Mooney and Escobar properties:
  - Disconnection of the potable water connection and verification of the disconnection. There is one potable water connection to the irrigation system on the Mooney and Escobar properties that feeds both properties. This connection has been physically disconnected and the disconnection has been verified with a cross-connection test by the Wallace Group (verified July 18, 2015, by the Wallace Group).
  - Adequate signs that warn the public of recycled water use. Each site has adequate signs that warn the public of recycled water use on the site (verified July 18, 2015, by the Wallace Group).

- 5 -

Figure 1 - Vicinity Map

Figure 2 - Identified Properties