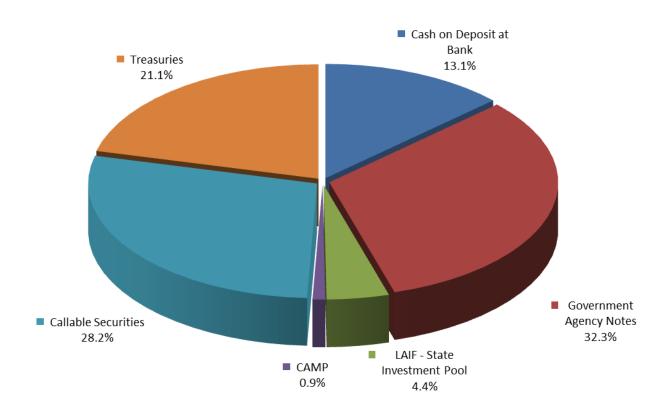

| Interest |     |
| Market Value                            | \$1,136,894,176 | Ending   | Rate     | WAM |
| Percentage of Market to Cost Value      | 100.06%         | 9/30/14  | 0.383%   | 566 |
| Weighted Average Days to Maturity (WAM) | 448             | 12/31/14 | 0.339%   | 450 |
|                                         |                 | 3/31/15  | 0.371%   | 528 |
| Return on Assets:                       |                 | 6/30/15  | 0.414%   | 448 |
| Net Earnings                            | \$1,248,791     |          |          |     |
| Average Daily Balance                   | \$1,209,538,367 |          |          |     |
| Interest Rate                           | 0.414%          |          |          |     |

## Treasurer's Investment Pool Composition as of 6/30/2015