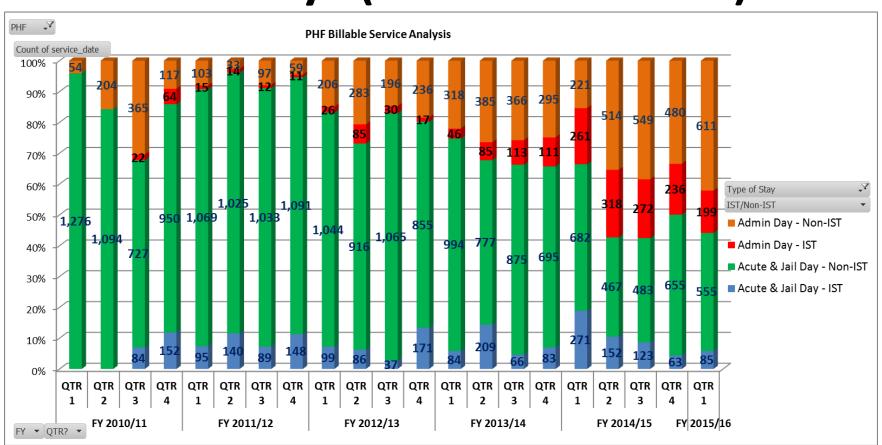

# Fiscal Year 2015-2016 First Quarter Financial Status Report

Issued by the County Executive Office and Auditor-Controller