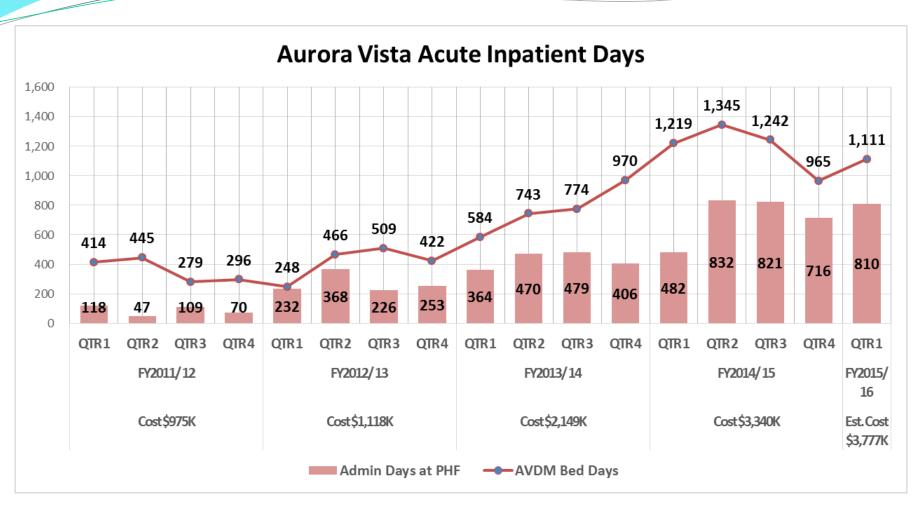

# Fiscal Year 2015-2016 First Quarter Financial Status Report

Issued by the County Executive Office and Auditor-Controller