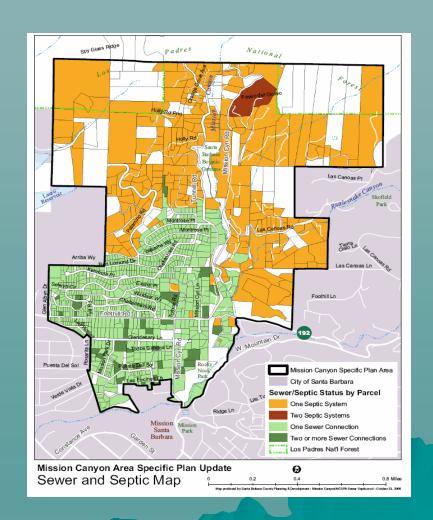

## Services

- The southern area is on sewer system per RWQCB order in 1983, while northern area remains on septic.
- 836 connections to the sewer system.
- Wastewater is transmitted through City of Santa Barbara collection system for treatment and disposal.