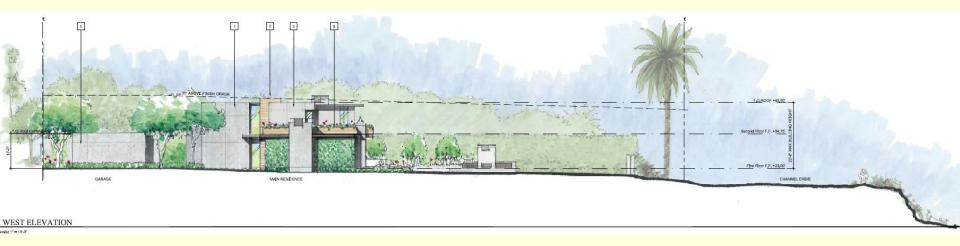

### Appeal Issues

#### **#2 Evidence Supporting Approval**

- ❖ Appellant asserts that P&D staff and MBAR's recommendations provided evidence for approval
  - ✓ MBAR support of project
  - ✓ P&D recommendation for approval
  - ✓ MPC was the decision-maker
  - ✓ MPC denied project based on size of second-story and light pollution from window glazing

#### Staff Recommendation

#### For denial, P&D recommends the Board:

- 1. Deny the appeal, Case No. 16APL-00000-00007
- 2. Make the required findings for denial of the project, including CEQA findings
- 3. Determine that denial of the project is exempt from CEQA pursuant to Section 15270
- 4. Deny the project de novo, Case No. 14CDH-00000-00014

### End of Presentation

### North Elevation



### South Elevation







## West Elevation





### East Elevation