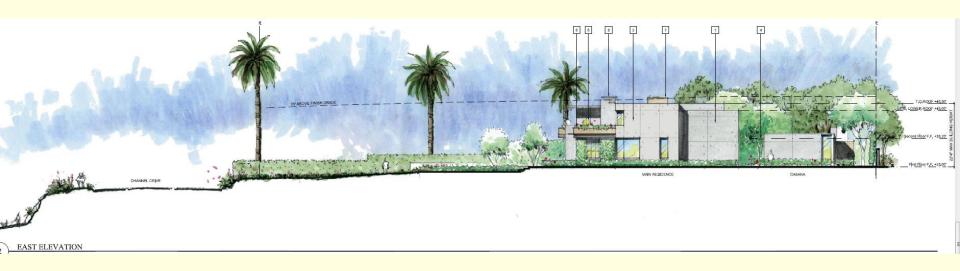

## **#2 Evidence Supporting Approval**

- ❖ Appellant asserts that P&D staff and MBAR's recommendations provided evidence for approval
  - ✓ MBAR support of project
  - ✓ P&D recommendation for approval
  - ✓ MPC was the decision-maker
  - ✓ MPC denied project based on size of second-story and light pollution from window glazing

#### Staff Recommendation

#### For denial, P&D recommends the Board:

- 1. Deny the appeal, Case No. 16APL-00000-00007
- 2. Make the required findings for denial of the project, including CEQA findings
- 3. Determine that denial of the project is exempt from CEQA pursuant to Section 15270
- 4. Deny the project de novo, Case No. 14CDH-00000-00014

### End of Presentation

### North Elevation



### South Elevation







## West Elevation





### East Elevation