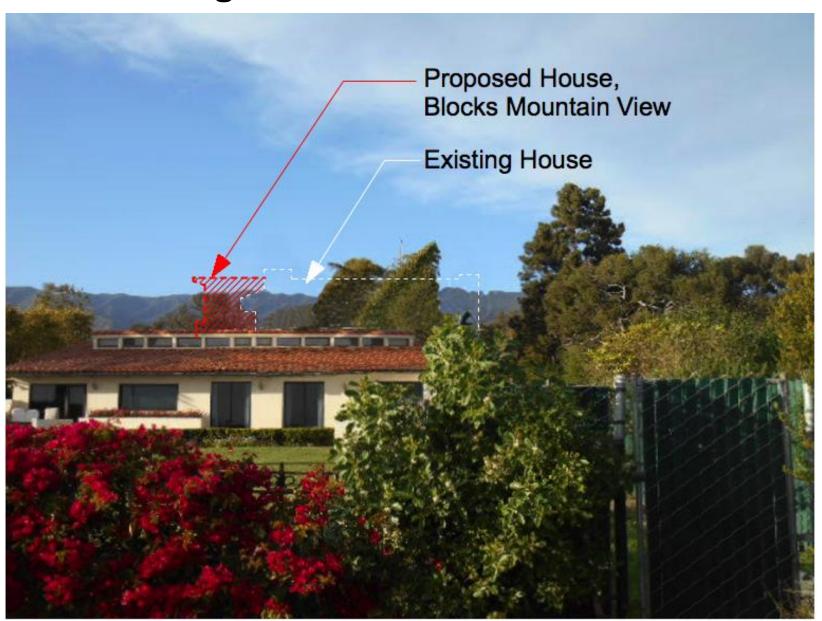

erty line
Computer model, drawn at 40' in height



## PROPOSED TREES

(California sycamore)
Grows to 100 feet tall
(3) trees in rear yard
Computer model, drawn at 80' in height





Quercus agrifolia
(California live oak)
Grows to 75 feet tall
(3) trees in rear yard

(3) trees in rear yard Computer model, drawn at 50' in height



## PROPOSED HEDGE

Heteromeles arbutifolia
(Toyon)
Grows to 6-15 feet tall
Property line hedge
Computer model, drawn at 12' in height

Umbellularia californica
(California Bay Laurel)
Grows to 70 feet tall
Property line hedge
Computer model, drawn at 20' in height



Prunus caroliniana
(Carolina Cherry)
Grows 30 feet tall
Property line hedge
Computer model, drawn at 25' in height

### MICHAEL HAIR SR.

## NEIGHBOR TO THE EAST

## **Original House Built: 1975**



## 666 Square Foot Second Story Added: 1994



## **Proposed House: Blocks Mountain View**