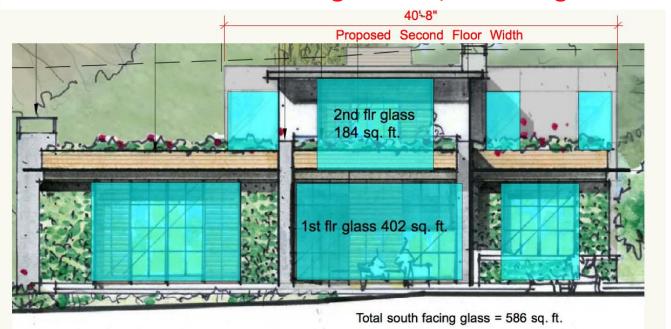

Total south facing glass = 370 sq. ft.

82% Increase in first floor glass area, to existing house 23% Increase in second floor glass area, to existing house