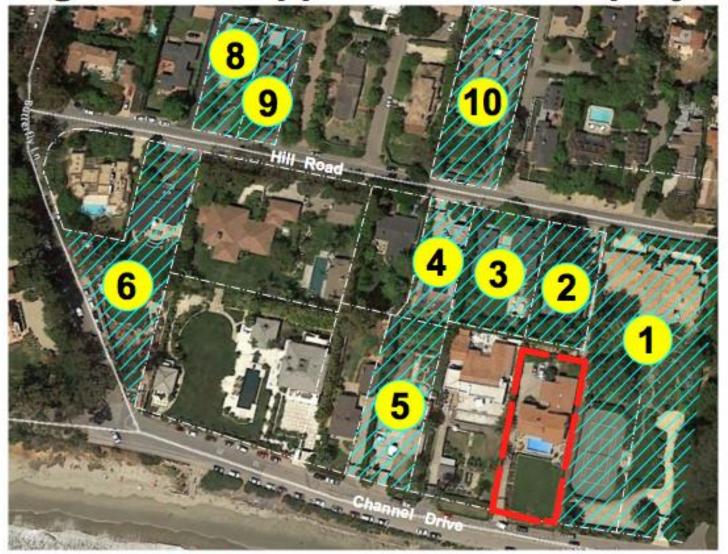

## **Channel Drive Neighborhood**

2- Story house

**ONLY** 5 out of the 15 properties have two-story homes.