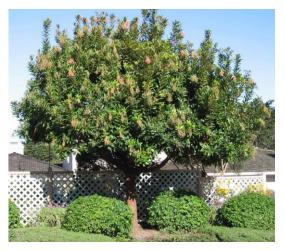

### PROPOSED TREES

Metrosideros excelsa
(New Zealand Christmas Tree)
Grows to 60 feet tall by about 12 to 15 feet wide
(2) trees in front yard
Computer model, drawn at 25' in height

Arbutus unedo (Strawberry tree)
Grows to 20 feet tall