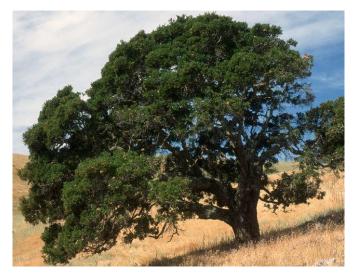

## PROPOSED TREES

(California sycamore)
Grows to 100 feet tall
(3) trees in rear yard
Computer model, drawn at 80' in height

Quercus agrifolia
(California live oak)
Grows to 75 feet tall
(3) trees in rear yard

(3) trees in rear yard Computer model, drawn at 50' in height