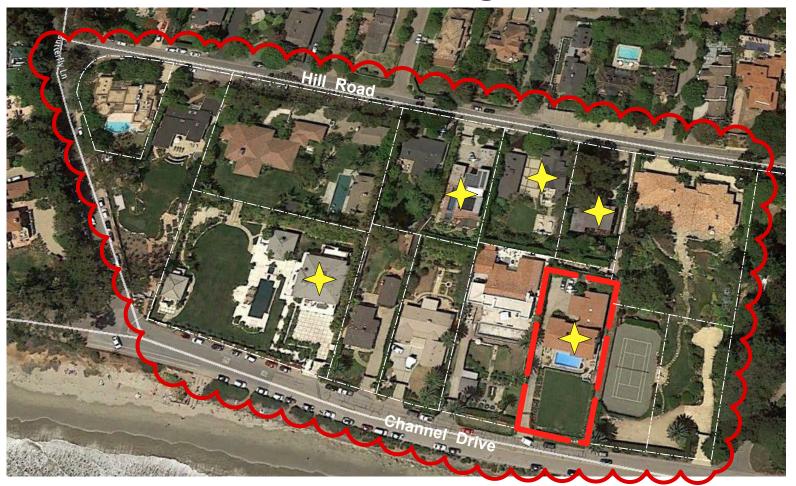

## Neighbors Supporting Denial

- Michael Hair (1169 Hill Road, 1162 Channel Drive & 1174 Channel Drive)
- 2. Tom Sturgess (1159 Hill Road)
- 3. Eric Stille (1155 Hill Road)
- 4. Jeff & Debbie Resnick (1147 Hill Road)
- 5. Hayim and Julie Abulafia (1132 Channel Drive)
- 6. John Sanford (1115 Hill Road)
- 7. Jeffery Newman (90 Butterfly Lane)
- 8. Ned Quackenbush (1120 Hill Road)
- 9. Taryn Martin (1126 Hill Road)
- 10. Bill McIntosh (1150 Hill Road)
- 11. David and Patti Cornwall (1126 Hill Road)

## **Channel Drive Neighborhood**

2- Story house

**ONLY** 5 out of the 15 properties have two-story homes.