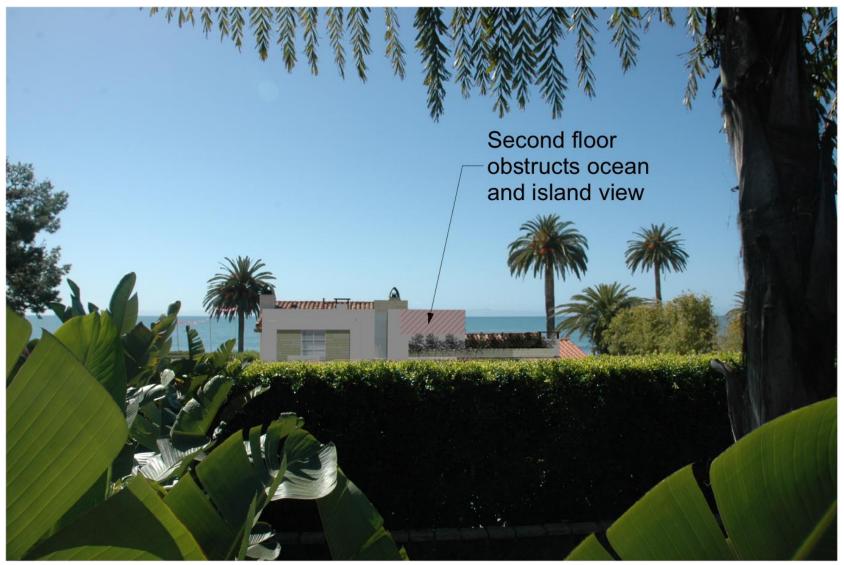

| SIGNATURE |
|--------------------|-------------------------------------|-----------|
| 47. Jaune Corson   | 170 Middle Rd Montecito 4310        |           |
| 48. VIPPA DANS     | lemon                               | Bul       |
| 49. ROXAME MILAZZO | Buttersty Beach User                | Ret.      |
| 50. Day Coale      | Virginin Rd                         |           |
| 51 JOHN ASPRA      | POBOX 5841, SB 93150                |           |
| 52 Lris Race       | · Condo on Coast Village            | chand the |
| 53. Mitch Marchat  | de member - Bottelly beach - WAllan | mayent    |
|                    |                                     |           |

#### 1159 Hill Road / from Sturgess deck



**Existing Residence** 

#### 1159 Hill Road / from Sturgess deck



Proposed two-story residence

1159 Hill Road / from Sturgess deck



Proposed two-story residence with proposed oak trees

## **Channel Drive Neighborhood**





2- Story house

**ONLY** 5 out of the 15 properties have two-story homes.

## Reasons To Deny This Appeal

- Fails to meet 1<sup>st</sup> goal of the Montecito Community Plan
- Does not protect residential privacy
- Does not protect Public Mountain Views
- Does not protect private views of the ocean and mountains to the <u>maximum</u> <u>extent feasible</u> as mandated under the Montecito Community Plan
- Lacks Neighbor and Community Support

## **SOPHIE CALVIN**

## Agent for Mr. and Mrs. Michael Hair

- Residential Designer for 22 years
- CAD Specialist
- Montecito Native and Resident

1154 Channel Drive Exceeds FAR's and Curr