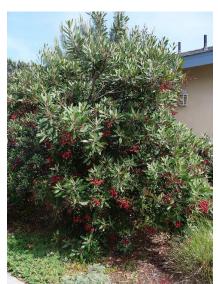

## PROPOSED HEDGE

Heteromeles arbutifolia
(Toyon)
Grows to 6-15 feet tall
Property line hedge
Computer model, drawn at 12' in height

Umbellularia californica
(California Bay Laurel)
Grows to 70 feet tall
Property line hedge
Computer model, drawn at 20' in height

Prunus caroliniana
(Carolina Cherry)
Grows 30 feet tall
Property line hedge
Computer model, drawn at 25' in height