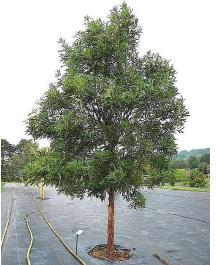

(9) trees along East & West property lines Computer model, drawn at 25' in height

Lyonothamnus floribundus
(Catalina Ironwood)
Grows up to 45 feet tall
(3) trees along East property line
Computer model, drawn at 40' in height

## PROPOSED TREES

(California sycamore)
Grows to 100 feet tall
(3) trees in rear yard
Computer model, drawn at 80' in height

Quercus agrifolia
(California live oak)
Grows to 75 feet tall
(3) trees in rear yard