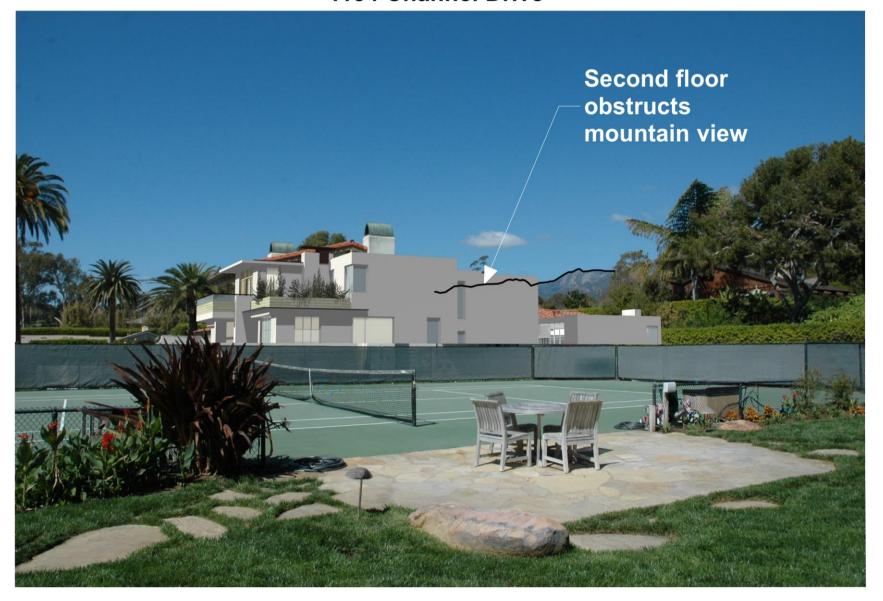

# 1154 CHANNEL DRIVE BOARD OF SUPERVISORS JULY 19, 2016 HEARING

Presented by: Susan F. Petrovich



GOAL LU-M-1: Promote Area-Wide And Neighborhood Compatibility; Protect Residential Privacy, Public Views, And To The Maximum Extent Feasible, Private Views Of The Mountains And Ocean.

#### 1159 Hill Road / from Sturgess deck



**Existing Residence** 

#### 1159 Hill Road / from Sturgess deck



Proposed two-story residence

1159 Hill Road / from Sturgess deck



Proposed two-story residence with proposed oak trees

#### **1154 Channel Drive**



**Proposed two-story residence** 

GOAL LU-M-2: Preserve Roads As Important Aesthetic Elements That Help To Define The Semi-Rural Character Of The Community. Strive To Ensure That All Development Along Roads Is Designed In A Manner That Does Not Impinge Upon The Character Of The Roadway.

Policy LU-M-2.1: New structures shall be designed, sited, graded and landscaped in a manner which minimizes their visibility from public roads.\*\*

\*\* "Shall" in a general plan is legally mandatory — it is not flexible and can't be waived.

POLICY VIS-M-1: Development shall be subordinate to the natural open space Characteristics of the mountains.

POLICY VIS-M-1.3: Development of property should minimize impacts to open space Views as seen from public roads and viewpoints.

## **Brown Photograph wit