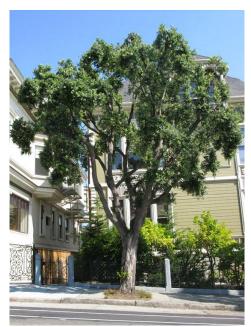

### PROPOSED TREES

Metrosideros excelsa
(New Zealand Christmas Tree)
Grows to 60 feet tall by about 12 to 15 feet wide
(2) trees in front yard
Computer model, drawn at 25' in height

Arbutus unedo (Strawberry tree)
Grows to 20 feet tall