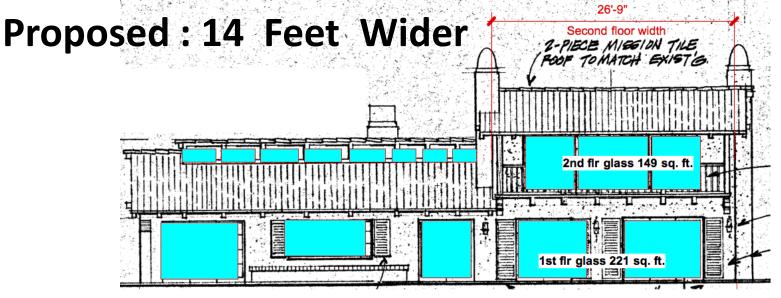

Total south facing glass = 370 sq. ft.

82% Increase in first floor glass area, to existing house 23% Increase in second floor glass area, to existing house