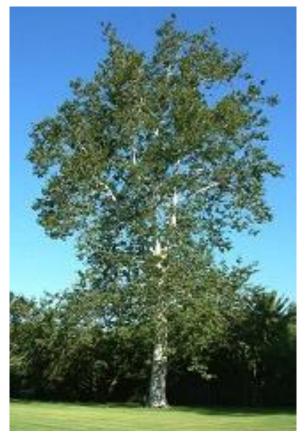

## PROPOSED TREES

(California sycamore)
Grows to 100 feet tall
(3) trees in rear yard
Computer model, drawn at 80' in height

Quercus agrifolia
(California live oak)
Grows to 75 feet tall
(3) trees in rear yard