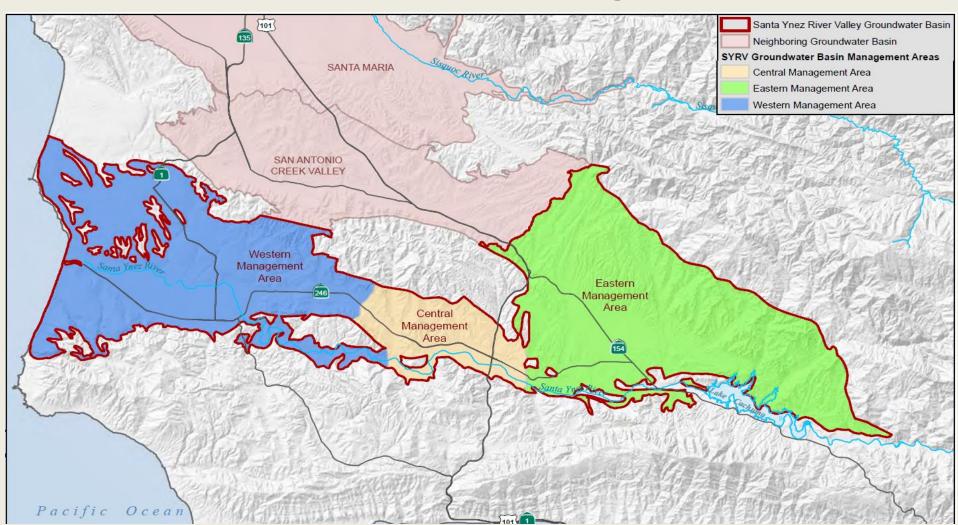

# Santa Ynez River Valley Groundwater Basin Management Areas

## Eastern Management Area (EMA)