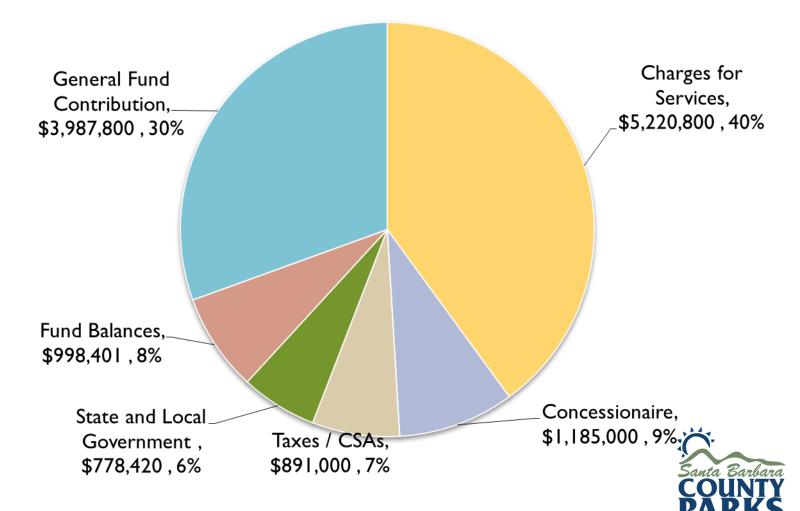

ion adjusting County parks fees for day use of park and veteran facilities, junior lifeguard, camping, special event and establishing new fees.

2.) Determine that the adoption of the resolution is statutorily exempt from CEQA.





# **County Parks Fees**

- Park Fees were last updated by the Board of Supervisors in July 2015.
- Fee benchmarks have been evaluated against similar jurisdictions and competitors.
- Staff is proposing adjustments to existing fees.
- Staff is proposing new fees to be established.
- Parks Fees help offset the costs of park operations.
  These fees help pay for:
  - Grounds Maintenance
  - Utilities
  - Infrastructure Repair
  - Ranger Supervision & Administration



### **County Parks Fees**

#### How are Parks operations funded? Parks Division Revenue Sources





## **Fee Updates**

The Proposed Fee Schedule includes the following:



- Adjustments to Junior Lifeguard fees
- Adjustments to Camping fees
- Adjustments to Courthouse fees
- Adjustments to Veteran Building Fees
- Establishment of new fees





## **Proposed Fee Program Changes**

| Day Use and Aquatics                 |             |              |       |
|--------------------------------------|-------------|--------------|-------|
| Goleta Pier                          | Current Fee | Proposed Fee | Var % |
| Goleta Pier Boat Hoist Fee - Regular | \$16.00     | \$20.00      | 25%   |
| Goleta Pier Boat Hoist Fee - Senior  | \$9.00      | \$10.00      | 11%   |
| Joseph Centeno Aquatics<br>Complex   |             |              |       |
| Family Summer pass                   | N/A