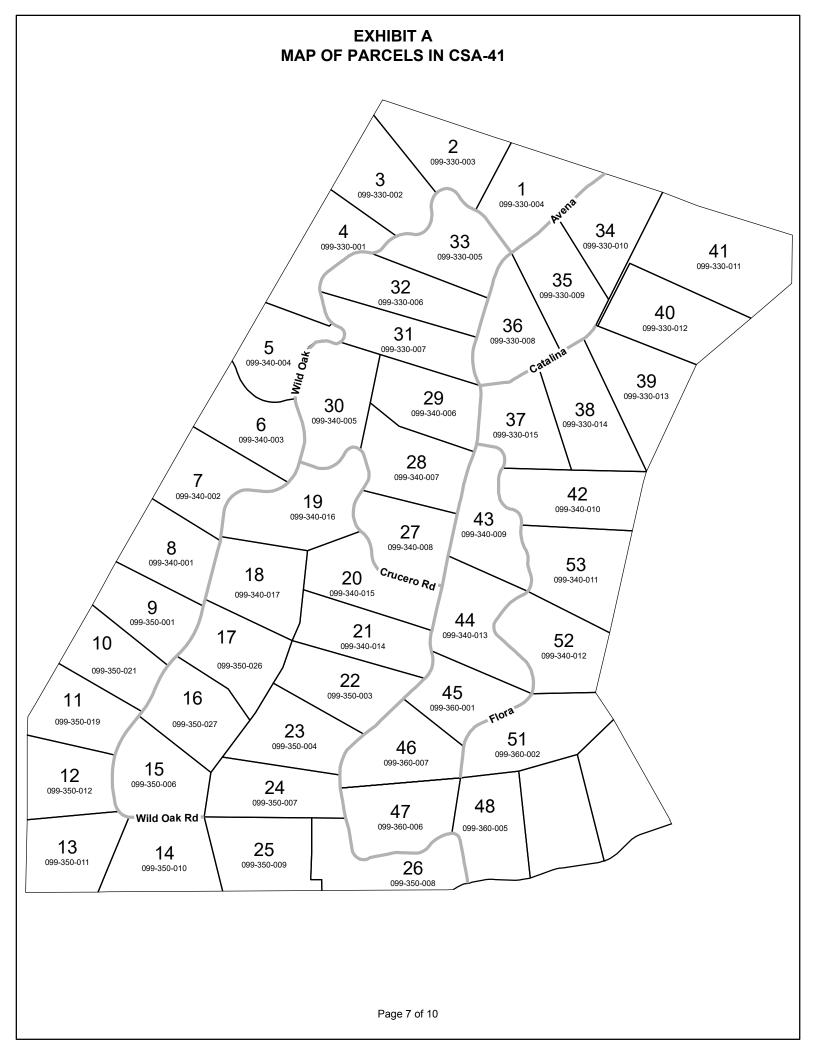

## 4. EXHIBITS

- A. Map of parcels in CSA 41
- B. Letter from County Service Area No. 41 requesting an assessment
- C. Description of parcels and assessment amounts
- D. CSA-41 ten-year work plan

## **Description of Parcels**

There are 51 parcels of land located in CSA-41 as shown on the enclosed parcel map (Exhibit A). Properties, addresses, and Assessor's Parcel Numbers are listed in Exhibit C.

## 4. EXHIBITS

- A. Map of parcels in the District
- B. Letter from County Service Area No. 41 requesting an assessment
- C. Description of parcels and assessment amounts
- D. CSA-41 ten year work plan