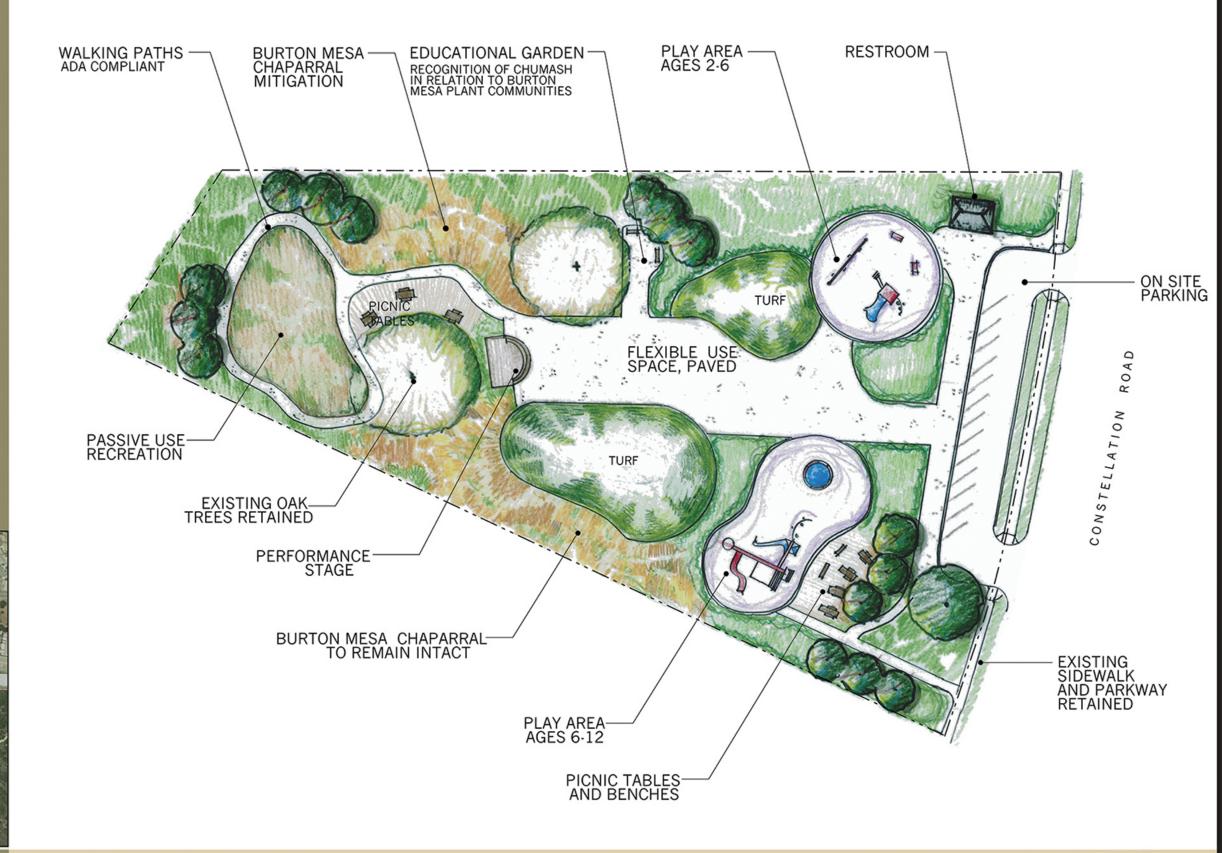

## CONSTRUCTION PHASING LIST CONTINGENT UPON FUNDING

#### PHASE A

Priority One:

- Tot-Lot Play area for ages 2-6

Priority Two:

- Play area for ages 6-12

Priority Three:

- Paved Flexible Use Space

#### PHASE B

Priority Four:

- Cut-in on-site parking
- Picnic Tables and Benches

#### PHASE C

Priority Five:

- Recognition of Chumash in relation to Burton Mesa Plant Community

Priority Six:

- Performance Area with raised deck

Priority Seven:

- Installation of Public Restroom

ERIAL PHOTO, VANDENBERG VILLAGE

### Attachment 5: Vandenberg Village Park & Playground Master Plan

# VANDENBERG VILLAGE PARK & PLAYGROUND MASTER PLAN