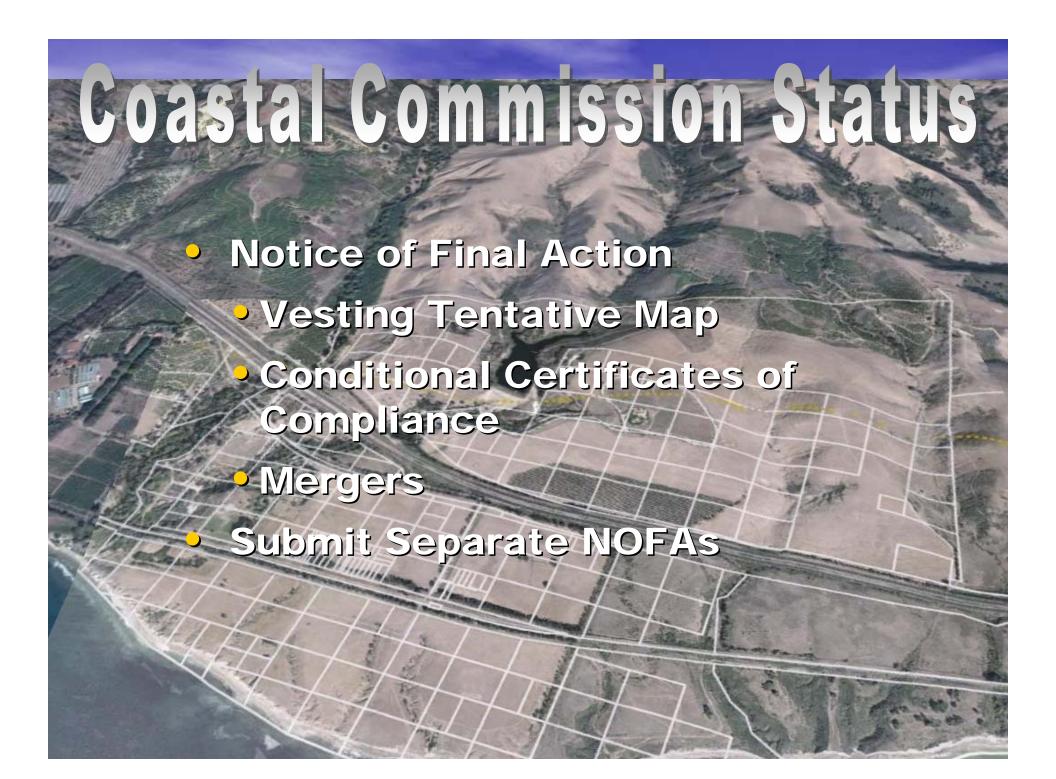

## Official Map of Naples

Response to Issues Raised by Project Proponents and Opponents

- Inland/Coastal Linkage
- Obligations to Purse an Approved Project
- Status of Approvals
- Coastal Commission Status