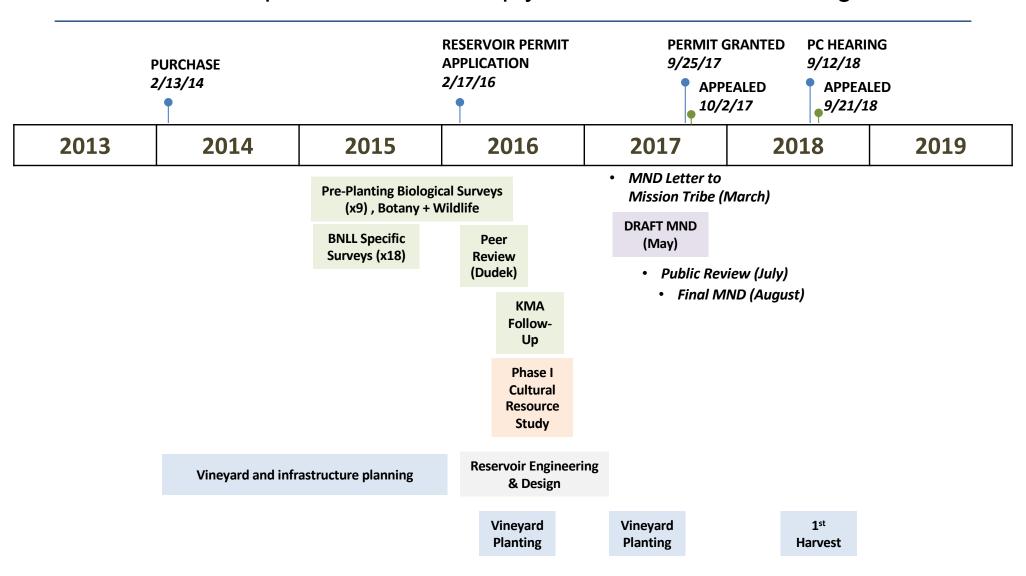

## **Key Points**

- 1. Reservoirs are an agricultural tool and are common across the County and State for irrigation and frost protection in farming vineyards.
- 2. We have been farming the property since 2016 and the reservoir sites are planted to cover crop.
- 3. Our permit application process satisfied each requirement and request from the County.
- 4. The original MND included analyses of Biological and Cultural Resources, Geologic Processes and Water Resources/Flooding, the culmination of which resulted in permit issuance in September, 2017.
- 5. Our neighbors have expressed concerns about groundwater use and impact on the environment all of which are being addressed in the SGMA process.

## We have followed the County's permitting process and complied with all additional requests and will comply with recommended mitigation