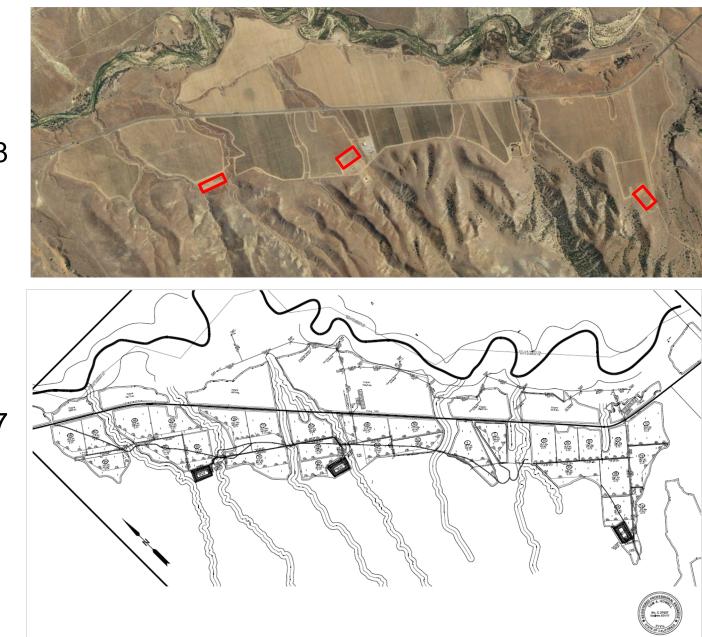

## Frost protection from reservoirs (yellow dots) is common vineyard practice across Santa Barbara County

We are actively farming the property and are maintaining the reservoir sites with a cover crop. Their 2015 and 2016 inspections yielded predominantly non-native species.