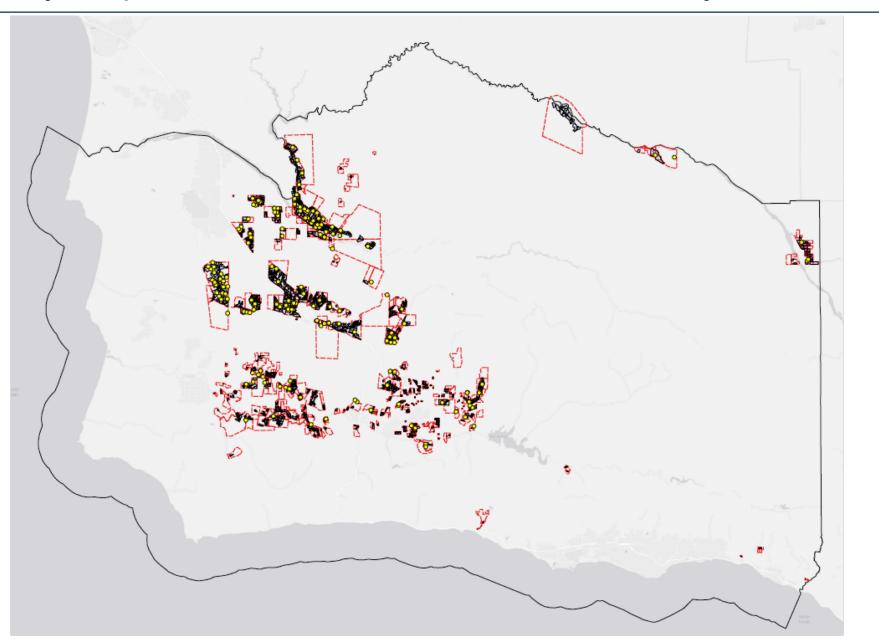

## Frost protection from reservoirs (yellow dots) is common vineyard practice across Santa Barbara County

We are actively farming the property and are maintaining the reservoir sites with a cover crop. Their 2015 and 2016 inspections yielded predominantly non-native species.