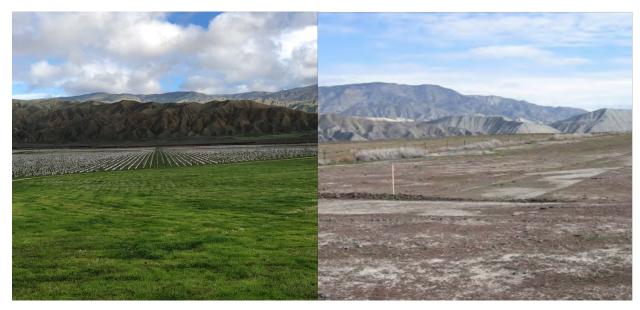

## Frost protection from reservoirs (yellow dots) is common vineyard practice across Santa Barbara County

We are actively farming the property and are maintaining the reservoir sites with a cover crop. Their 2015 and 2016 inspections yielded predominantly non-native species.