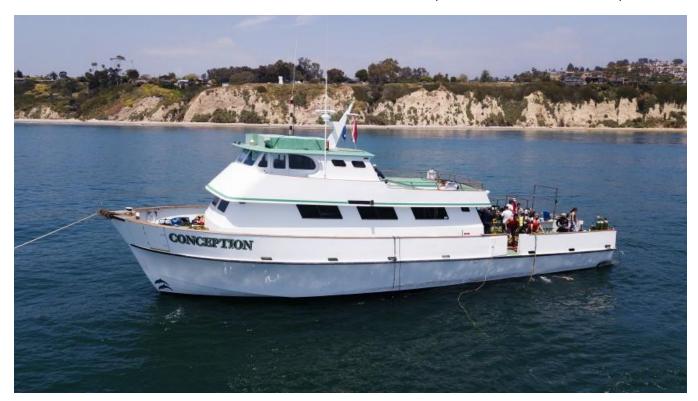

## **CONCEPTION INCIDENT**

- The Dive Boat Conception, operated by Truth Aquatics out of Santa Barbara Harbor
- Monday September 2<sup>nd</sup> at 3:15 AM Mayday call received by Coast Guard
- Initial response by Coast Guard, Ventura County Fire, US Dept. of Fish and Wildlife, Ventura Harbor Patrol and Vessel Assist
- USCG launched two 45-foot response boats, a Dolphine MH-65 and a MH-60 Jayhawk helicopter and USCG cutter Narwhal
- The vessel was located fully engulfed in flames in Platt's Harbor on the North side of the Island
- Crews were actively fighting fire when the vessel sank at approximately 7:20 AM
- 39 souls were reportedly on board 5 survivors were rescued

## The Conception

- Built in Long Beach and launched in 1981 The design of the vessel is considered a "T-boat".
- 75' length with a bunk capacity of 46 in 13 double bunks and 20 single bunks
- A three level vessel
  - Top Wheelhouse, Crew Bunks and Sundeck
  - Deck level Galley, Parlor and Dive Deck
  - Bottom level Bunk house, Shower Room, Head