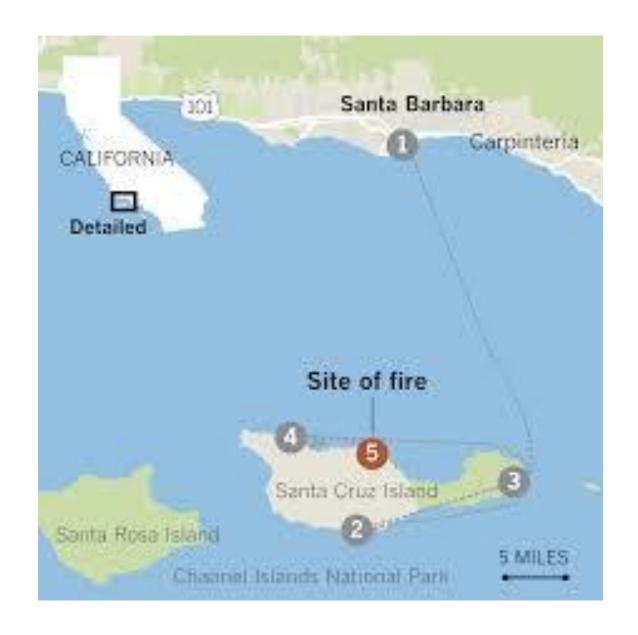

## **CONCEPTION INCIDENT**

- The Dive Boat Conception, operated by Truth Aquatics out of Santa Barbara Harbor
- Monday September 2<sup>nd</sup> at 3:15 AM Mayday call received by Coast Guard
- Initial response by Coast Guard, Ventura County Fire, US Dept. of Fish and Wildlife, Ventura Harbor Patrol and Vessel Assist
- USCG launched two 45-foot response boats, a Dolphine MH-65 and a MH-60 Jayhawk helicopter and USCG cutter Narwhal
- The vessel was located fully engulfed in flames in Platt's Harbor on the North side of the Island
- Crews were actively fighting fire when the vessel sank at approximately 7:20 AM
- 39 souls were reportedly on board 5 survivors were rescued

# Platt's Harbor, North side of Santa Cruz Island