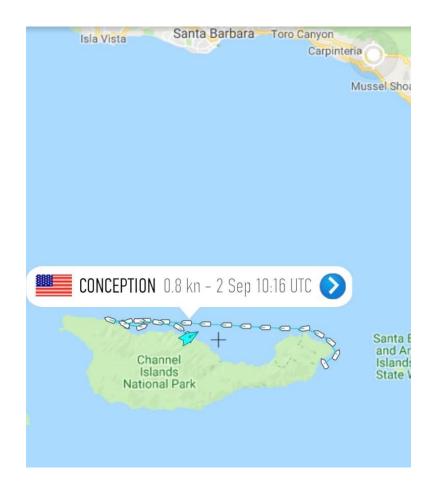

## **CONCEPTION INCIDENT**

- The Dive Boat Conception, operated by Truth Aquatics out of Santa Barbara Harbor
- Monday September 2<sup>nd</sup> at 3:15 AM Mayday call received by Coast Guard
- Initial response by Coast Guard, Ventura County Fire, US Dept. of Fish and Wildlife, Ventura Harbor Patrol and Vessel Assist
- USCG launched two 45-foot response boats, a Dolphine MH-65 and a MH-60 Jayhawk helicopter and USCG cutter Narwhal
- The vessel was located fully engulfed in flames in Platt's Harbor on the North side of the Island
- Crews were actively fighting fire when the vessel sank at approximately 7:20 AM
- 39 souls were reportedly on board 5 survivors were rescued

# Platt's Harbor, North side of Santa Cruz Island