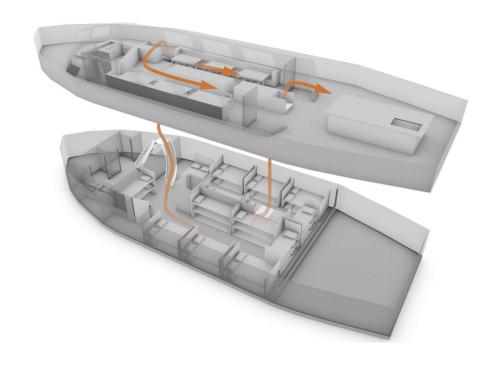

## The Conception

- Built in Long Beach and launched in 1981 The design of the vessel is considered a "T-boat".
- 75' length with a bunk capacity of 46 in 13 double bunks and 20 single bunks
- A three level vessel
  - Top Wheelhouse, Crew Bunks and Sundeck
  - Deck level Galley, Parlor and Dive Deck
  - Bottom level Bunk house, Shower Room, Head