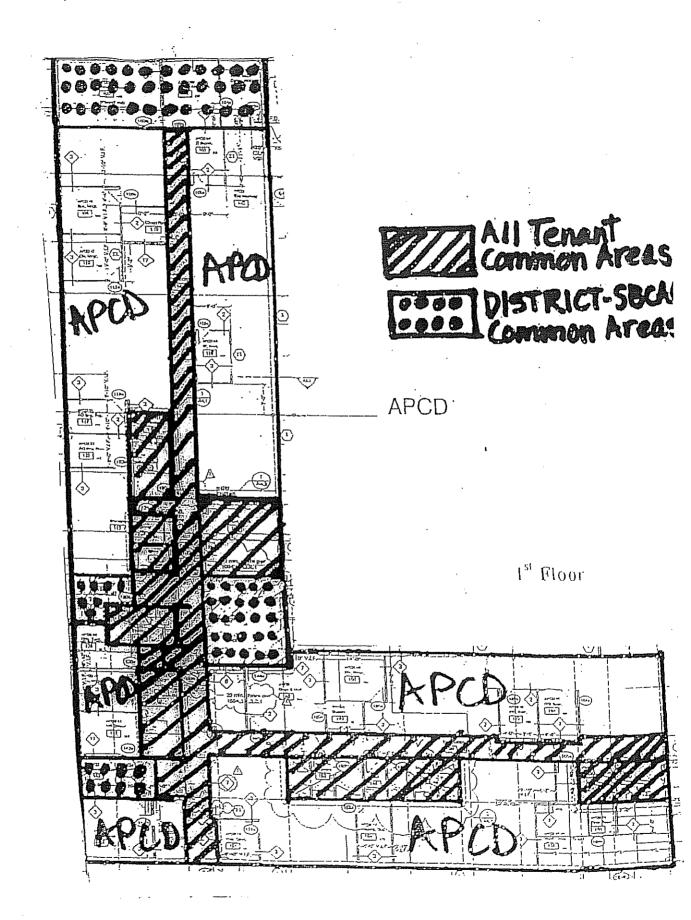

- 1. TRUTH OF RECITALS: The above recitals are true and correct.
- 2. <u>ADMINISTRATION AND ENFORCEMENT</u>: The provisions of this Agreement shall be administered and enforced for COUNTY by the Director of the COUNTY'S General Services Department, and for DISTRICT by the Air Pollution Control Officer of the DISTRICT (hereinafter sometimes collectively referred to herein as "Directors").
- 3. <u>LEASED PREMISES</u>: COUNTY hereby leases to DISTRICT and DISTRICT hereby takes from COUNTY, a portion of the approximately 28,274 square foot Building. The portion to be leased by DISTRICT, hereinafter "Premises", shall consist of 14,139 square feet of commercial office space. The Premises, as depicted on Exhibit B, attached hereto and incorporated herein by reference, shall include certain common areas that are to be shared solely by DISTRICT and the Santa Barbara County Association of Governments (hereinafter, "DISTRICT-SBCAG Common Areas") and certain areas to be shared by all tenants of the Building (hereinafter, All Tenant Common Areas"), all as designated and defined on Exhibit B.
- 4. **TERM:** The term of this Agreement shall be for a period of thirty years, commencing May 1, 2003, (hereinafter "Target Commencement Date"). Notwithstanding the above, if the Premises are not ready for occupancy by the Target Commencement Date and the delay is not due to actions of the DISTRICT, then the term shall commence 30 days after DISTRICT receives notice from COUNTY that a Certificate of Occupancy has been issued for the Building (hereinafter "Commencement Date"). This Agreement shall terminate thirty (30) years from the Commencement Date as set forth, subject to the provisions for termination and extension herein contained.
- Premises after the expiration date of this Agreement, or any extension thereof, with the consent of COUNTY, expressed or implied; such possession shall be construed as a tenancy from year-to-year, and DISTRICT shall continue to provide the same consideration as specified herein. Such annual tenancy may be terminated by either party upon one year written notice given at any time during the year.

## CASA NUEVA SPACE ALLOCATION

| Gross Building Square Footage<br>Minus Lobby Air Space<br>Gross Usable Square Footage<br>Minus Assignable Space<br>Remainder<br>All Tenant Common Area: |               | 28653<br>-379<br>28274<br>-20796<br>7477 | 7477  |               |
|---------------------------------------------------------------------------------------------------------------------------------------------------------|---------------|------------------------------------------|-------|---------------|
| Agency Share of All Tenant Common Area: SBCAG Social Services APCD Total Leased SqFt per Agency:                                                        | _             | 1581<br>2157<br>3739                     | 7477  |               |
| Social Services:<br>Assignable Square Footage<br>All Tenant Common Area Square Footage<br>Total Square Footage                                          | -             | 5999<br>2157                             | 8156  | · 200         |
| SBCAG: Assignable Square Footage All Tenant Common Area Square Footage Total Square Footage                                                             |               | 4398<br>1581                             | 5979  | 217           |
| APCD: Assignable Square Footage All Tenant Common Area Square Footage Total Square Footage                                                              |               | 10399<br><u>3739</u>                     | 14139 | · ·           |
|                                                                                                                                                         | TOTAL         |                                          | 28274 | 19 19 19<br>1 |
| COP TOTAL                                                                                                                                               | \$8,772,622.2 |                                          |       |               |

#### **DISTRICT-SBCAG Common Areas:**

| Library         | 417  |
|-----------------|------|
| Lobby           | 379  |
| 1st Flr Conf Rm | 146  |
| 1st Flr Conf Rm | 232  |
|                 | 1174 |