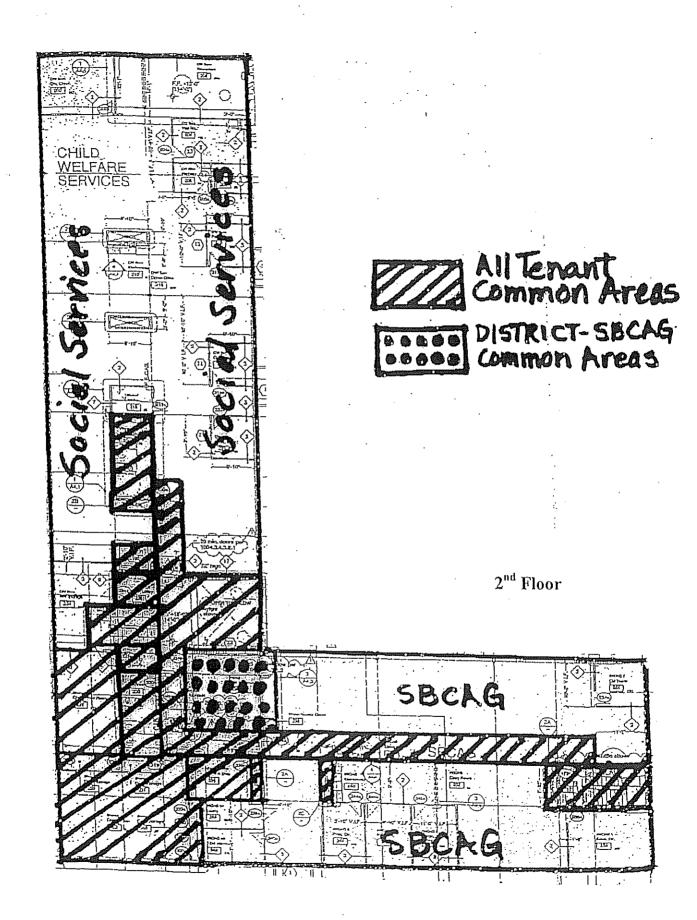

- 1. TRUTH OF RECITALS: The above recitals are true and correct.
- 2. <u>ADMINISTRATION AND ENFORCEMENT</u>: The provisions of this Agreement shall be administered and enforced for COUNTY by the Director of the COUNTY'S General Services Department, and for DISTRICT by the Air Pollution Control Officer of the DISTRICT (hereinafter sometimes collectively referred to herein as "Directors").
- 3. <u>LEASED PREMISES</u>: COUNTY hereby leases to DISTRICT and DISTRICT hereby takes from COUNTY, a portion of the approximately 28,274 square foot Building. The portion to be leased by DISTRICT, hereinafter "Premises", shall consist of 14,139 square feet of commercial office space. The Premises, as depicted on Exhibit B, attached hereto and incorporated herein by reference, shall include certain common areas that are to be shared solely by DISTRICT and the Santa Barbara County Association of Governments (hereinafter, "DISTRICT-SBCAG Common Areas") and certain areas to be shared by all tenants of the Building (hereinafter, All Tenant Common Areas"), all as designated and defined on Exhibit B.
- 4. **TERM:** The term of this Agreement shall be for a period of thirty years, commencing May 1, 2003, (hereinafter "Target Commencement Date"). Notwithstanding the above, if the Premises are not ready for occupancy by the Target Commencement Date and the delay is not due to actions of the DISTRICT, then the term shall commence 30 days after DISTRICT receives notice from COUNTY that a Certificate of Occupancy has been issued for the Building (hereinafter "Commencement Date"). This Agreement shall terminate thirty (30) years from the Commencement Date as set forth, subject to the provisions for termination and extension herein contained.
- Premises after the expiration date of this Agreement, or any extension thereof, with the consent of COUNTY, expressed or implied; such possession shall be construed as a tenancy from year-to-year, and DISTRICT shall continue to provide the same consideration as specified herein. Such annual tenancy may be terminated by either party upon one year written notice given at any time during the year.

## CASA NUEVA SPACE ALLOCATION

| Gross Building Square Footage<br>Minus Lobby Air Space<br>Gross Usable Square Footage<br>Minus Assignable Space<br>Remainder<br>All Tenant Common Area: |               | 28653<br>-379<br>28274<br>-20796<br>7477 | 7477  |               |
|---------------------------------------------------------------------------------------------------------------------------------------------------------|---------------|------------------------------------------|-------|---------------|
| Agency Share of All Tenant Common Area: SBCAG Social Services APCD Total Leased SqFt per Agency:                                                        | _             | 1581<br>2157<br>3739                     | 7477  |               |
| Social Services:<br>Assignable Square Footage<br>All Tenant Common Area Square Footage<br>Total Square Footage                                          | -             | 5999<br>2157                             | 8156  | · 200         |
| SBCAG: Assignable Square Footage All Tenant Common Area Square Footage Total Square Footage                                                             |               | 4398<br>1581                             | 5979  | 217           |
| APCD: Assignable Square Footage All Tenant Common Area Square Footage Total Square Footage                                                              |               | 10399<br><u>3739</u>                     | 14139 | · ·           |
|                                                                                                                                                         | TOTAL         |                                          | 28274 | 19 19 19<br>1 |
| COP TOTAL                                                                                                                                               | \$8,772,622.2 |                                          |       |               |

#### **DISTRICT-SBCAG Common Areas:**

| Library         | 417  |
|-----------------|------|
| Lobby           | 379  |
| 1st Flr Conf Rm | 146  |
| 1st Flr Conf Rm | 232  |
|                 | 1174 |