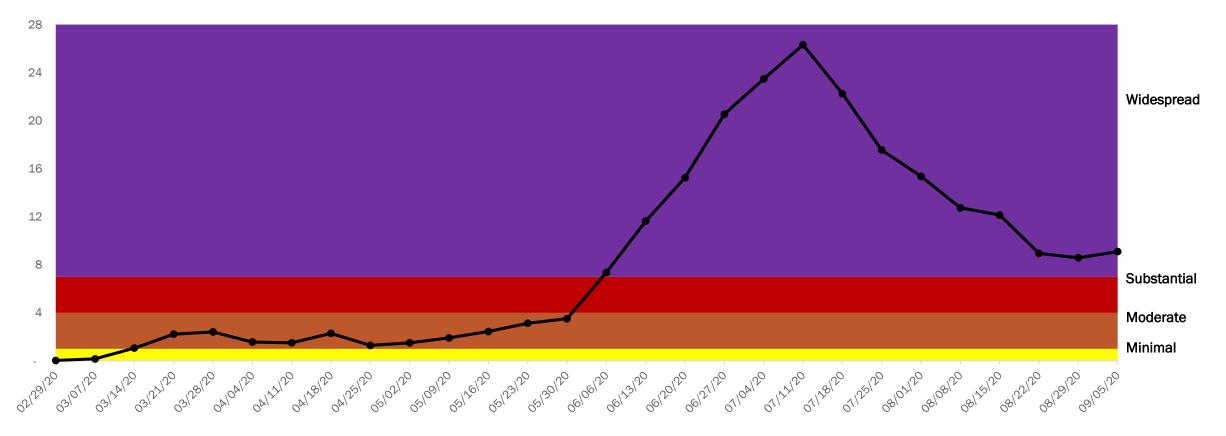

## **Unadjusted Case Rate**

Santa Barbara County, 7-Day Averge, Unadjusted Case Rate per 100,000 Community Residents

update on 9/11/20