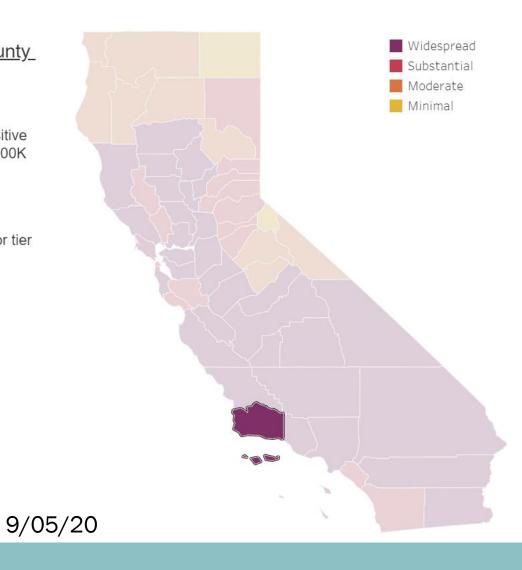

# California's Tier Framework

|                                                                                 | Higher Risk → Lower Risk of Community Disease Transmission |                       |                    |                   |
|---------------------------------------------------------------------------------|------------------------------------------------------------|-----------------------|--------------------|-------------------|
|                                                                                 | Widespread<br>Tier 1                                       | Substantial<br>Tier 2 | Moderate<br>Tier 3 | Minimal<br>Tier 4 |
| Measures*                                                                       |                                                            |                       |                    |                   |
| New cases**/100,000<br>population per day<br>( <u>7 day</u> average; 7 day lag) | >7                                                         | 4-7                   | 1-3.9              | <1                |
| Testing % Positivity<br>( <u>7 day</u> average; 7 day lag)                      | > 8%                                                       | 5-8%                  | 2-4.9%             | <2%               |

# **Current Tier Assignment**

New COVID-19 Positive cases per day per 100K

9.1

Adjusted case rate for tier assignment

9.1

Positivity Rate

4.8%