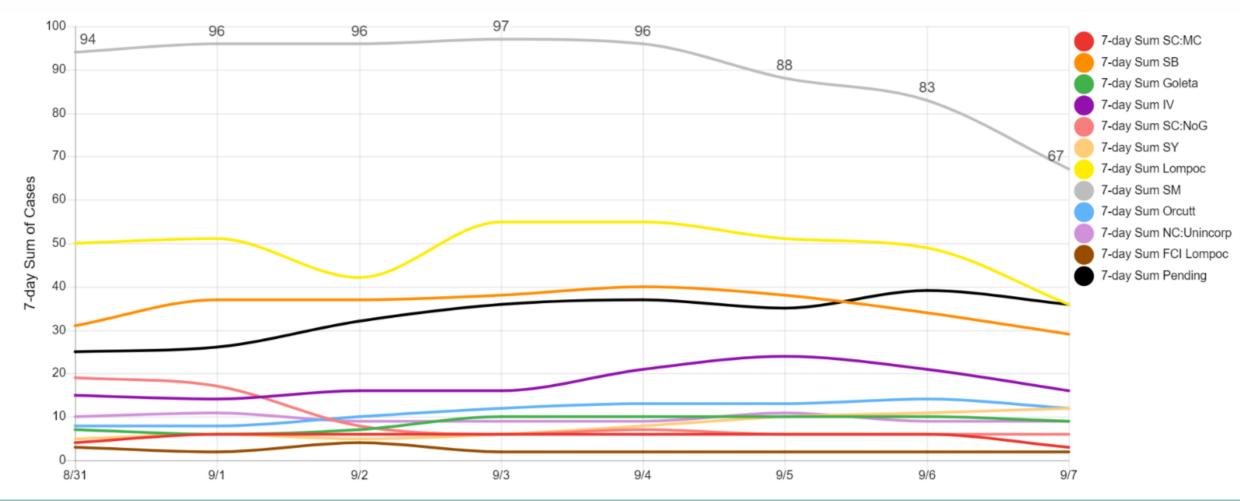

## Santa Barbara County COVID-19 By The Numbers

#### 7-DAY ROLLING SUM OF NEW CASES BY AREA