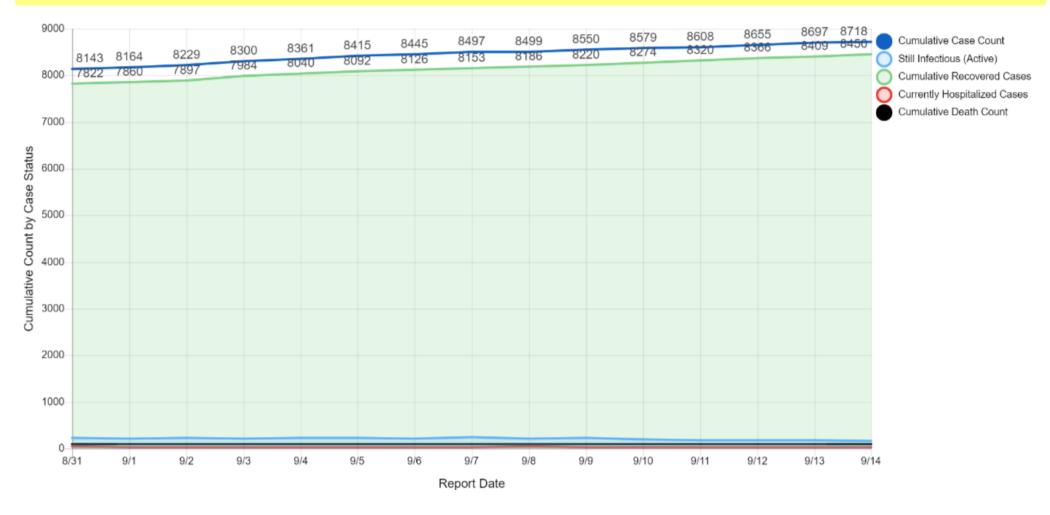

## Santa Barbara County COVID-19 By The Numbers

#### **CUMULATIVE CASE STATUS REPORTED AS OF TODAY**