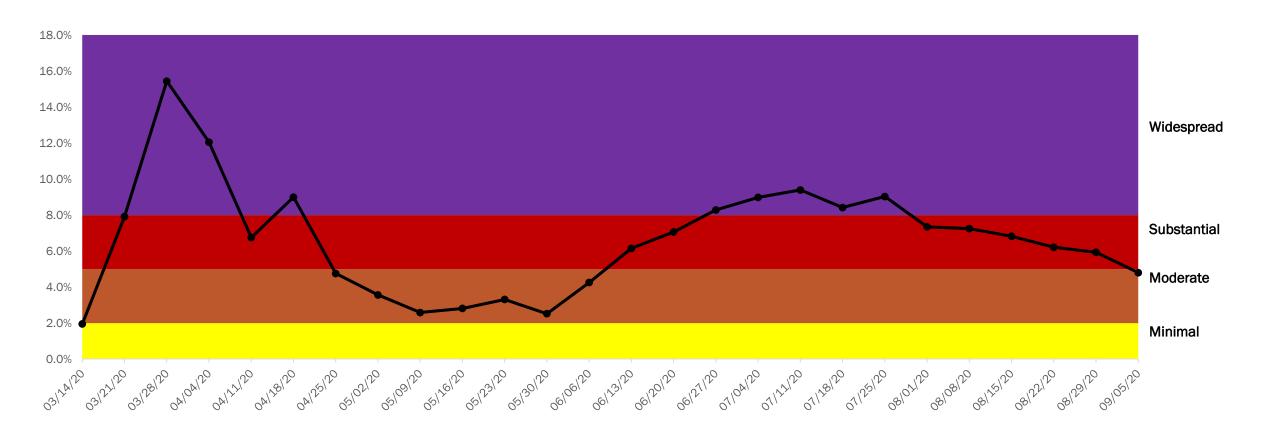

## **Testing Positivity Percent**

Santa Barbara County 7-day Average Community Test Positivity Percent