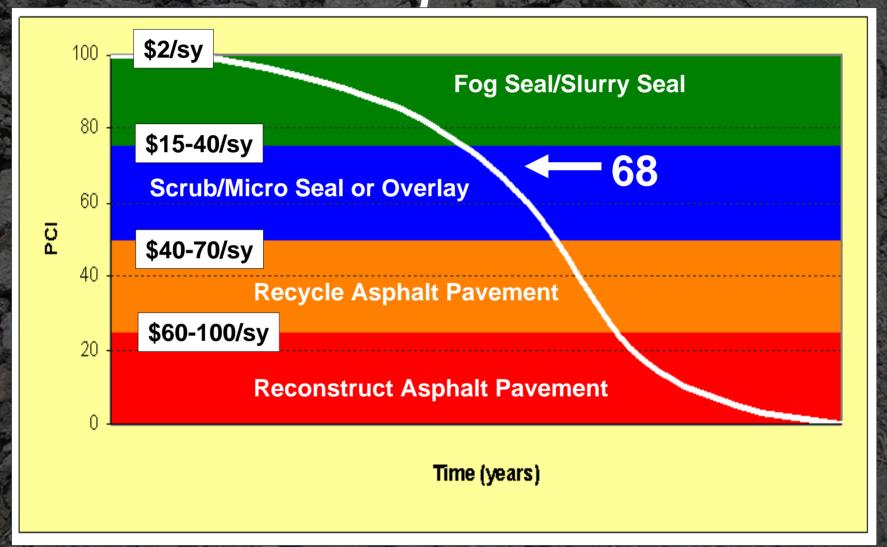

### Results from the Report

- Statewide Average Pavement Condition Index is 68 (pavement is "at risk")
  - This statewide average will drop to 48 by 2033 with existing funding
  - The existing funding must double to maintain our local transportation assets
- As of today, the County's Pavement Condition Index is 67, also "at risk"