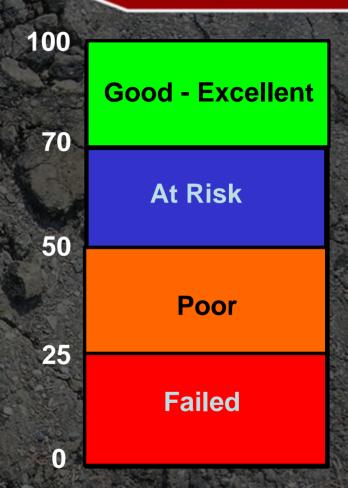

### Results from the Report

- Statewide Average Pavement Condition Index is 68 (pavement is "at risk")
  - This statewide average will drop to 48 by 2033 with existing funding
  - The existing funding must double to maintain our local transportation assets
- As of today, the County's Pavement Condition Index is 67, also "at risk"