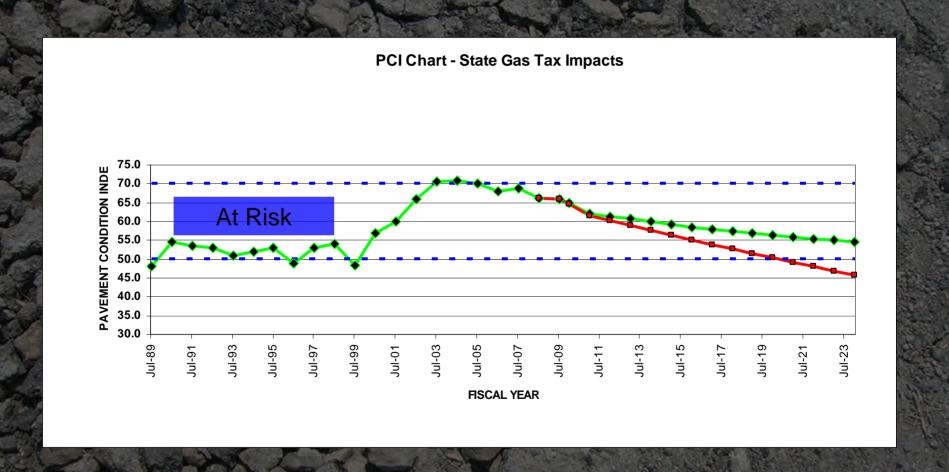

### Results from the Report

- Statewide Average Pavement Condition Index is 68 (pavement is "at risk")
  - This statewide average will drop to 48 by 2033 with existing funding
  - The existing funding must double to maintain our local transportation assets
- As of today, the County's Pavement Condition Index is 67, also "at risk"

January 12, 2010

The results show that California's local streets and roads are on the edge of a cliff

January 12, 2010

# Impacts to Current Funding

- The State deferred the first two quarters of Proposition 42 funds to cities and counties in FY 2009-10
- The State also deferred seven months of gas tax subventions to cities and counties in FY 2009-10
- The Legislative Analysts' Office projects another approximately \$20 billion budget deficit over the next 18 months alone
- The state gas taxes will once again be in jeopardy

### Impacts to Current Funding

January 12, 2010

- State Gas Tax FY09/10 deferral of 7 months (with potential of losing it all)
  - > Deferral to County \$3.7 Million (potential loss)
- Potential State Gas Tax FY10/11 loss of 100%
  - ➤ Loss to County \$6.3 Million
- Delay in receiving first 2 quarters of Proposition 42 FY09/10
  - ➤ Delay to County \$1.85 Million
- Potential Loss of Proposition 42 for FY10/11
  - ➤ Loss to County \$4.4 Million
- 20% Reduction in Measure A Revenues as compared to Measure D

### Results of Loss of Funding

- Public Complaints and liability increases
- Severe reduction in pavement condition / public safety
- Tremendous gains and improvements from Measure D funding are in jeopardy
- Will erase any benefit of the federal economic stimulus monies at the local level
- Loss of State Gas Tax and/or Proposition 42 revenues to the County is not sustainable and will result in a very different looking County
- Our work directly affects the health and safety of Santa Barbara County Residents