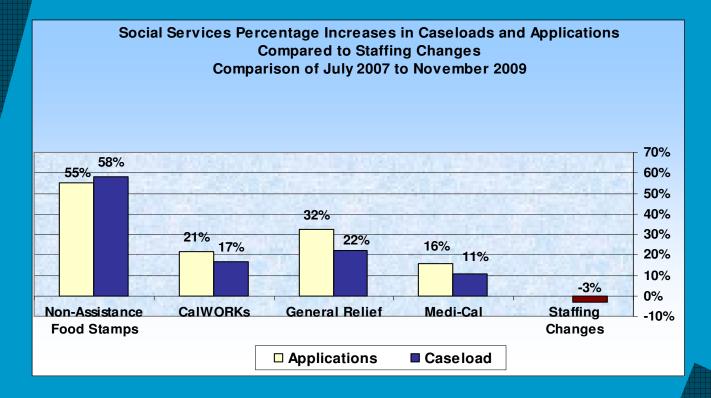

#### Community Impact

- Eligibility Professionals provide service to over 77,000 people of which over 45,000 are children
- Unprecedented demand for services