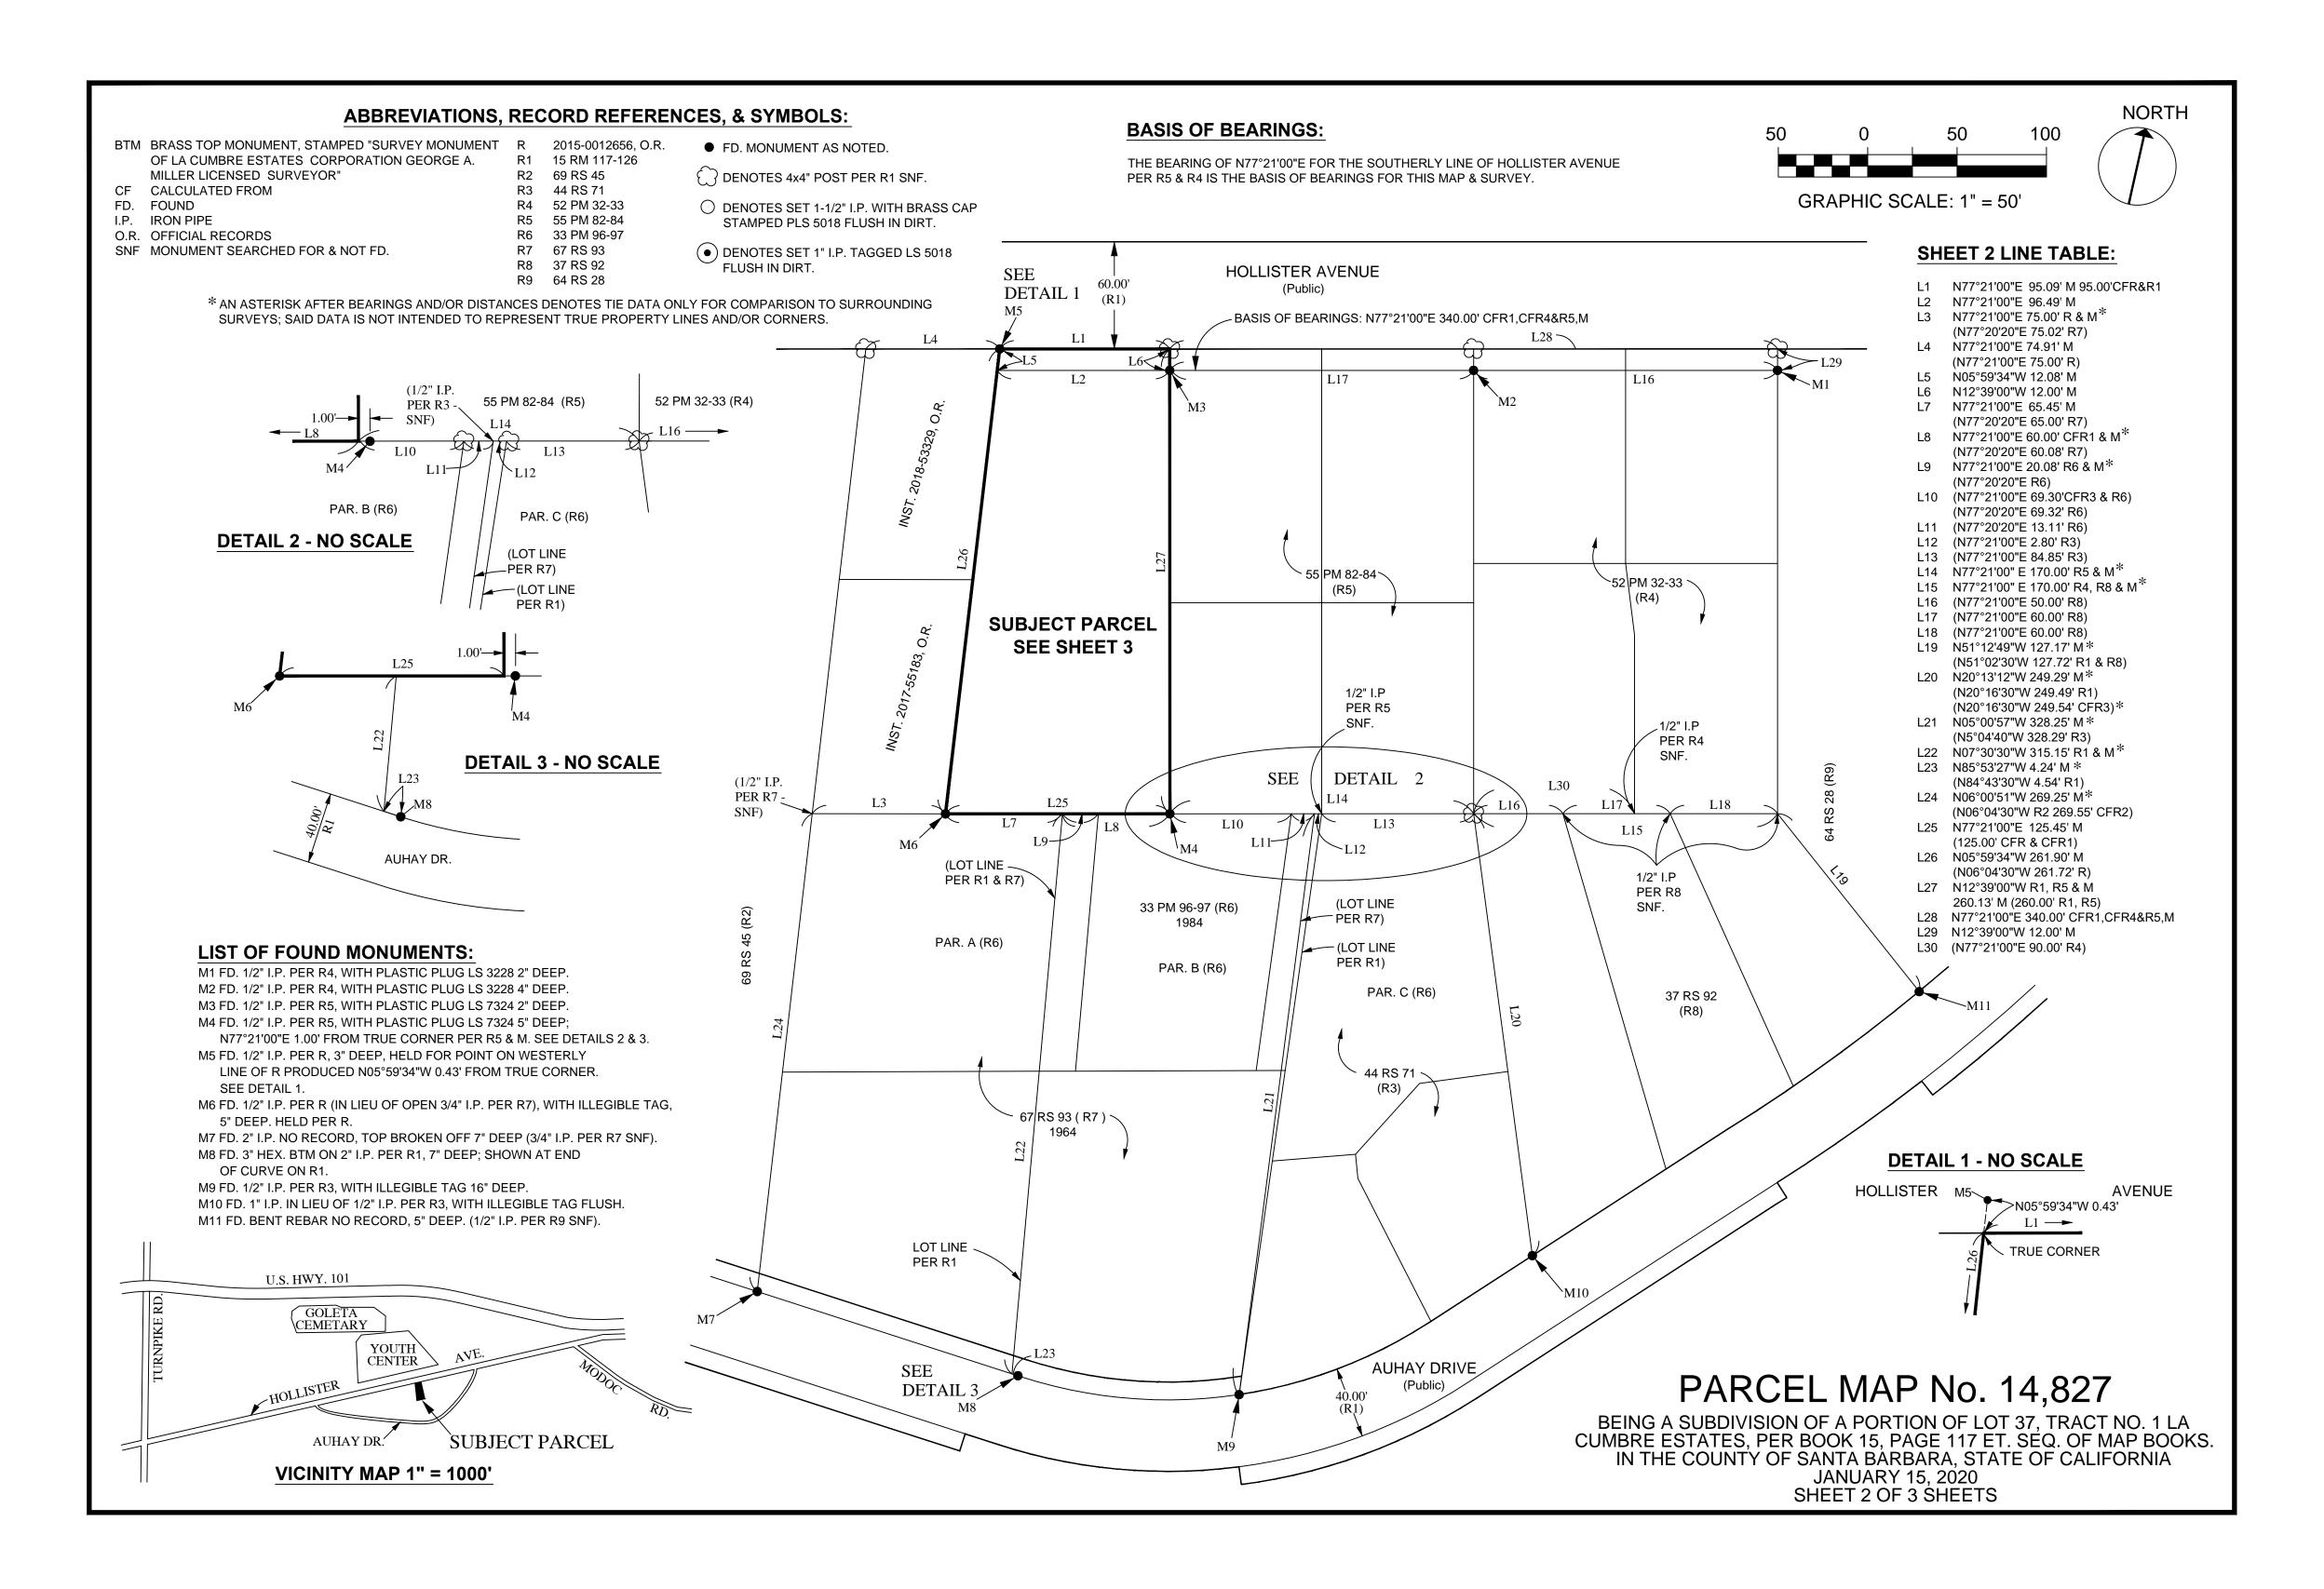

## PARCEL MAP No. 14,827

BEING A SUBDIVISION OF A PORTION OF LOT 37, TRACT NO. 1 LA CUMBRE ESTATES, PER BOOK 15, PAGE 117 ET. SEQ. OF MAP BOOKS. IN THE COUNTY OF SANTA BARBARA, STATE OF CALIFORNIA JANUARY 15, 2020 SHEET 1 OF 3 SHEETS