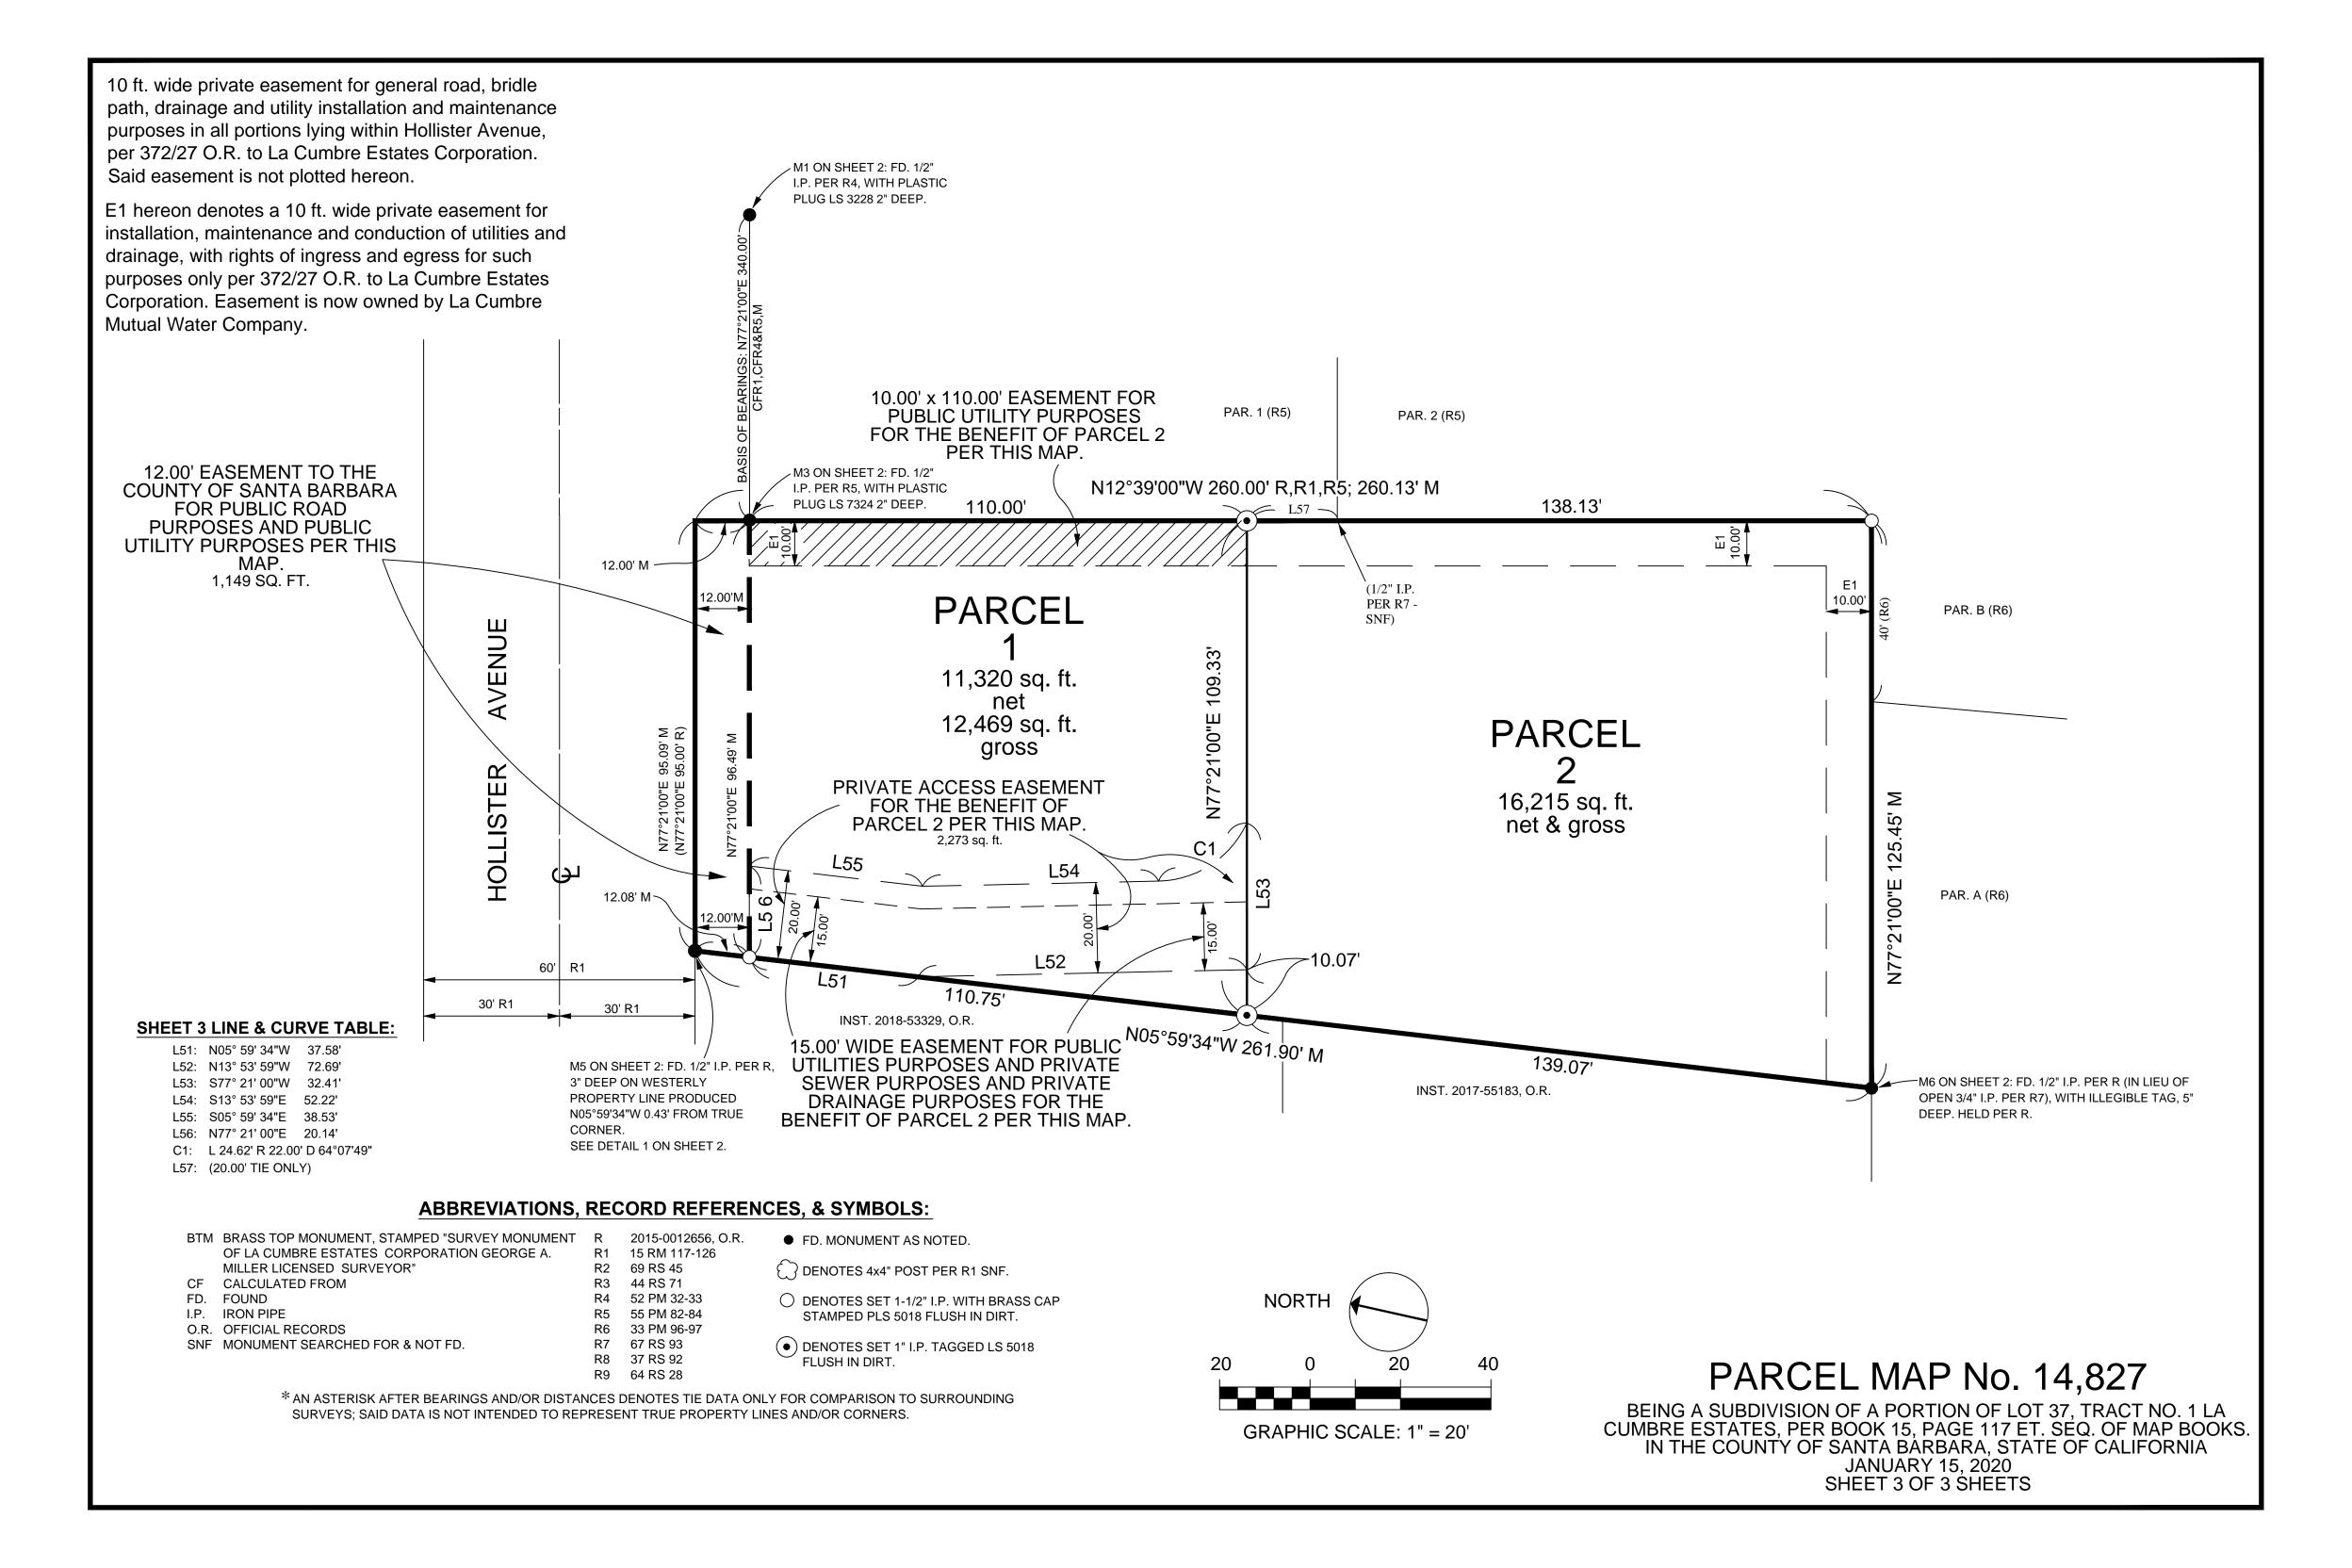

## PARCEL MAP No. 14,827

BEING A SUBDIVISION OF A PORTION OF LOT 37, TRACT NO. 1 LA CUMBRE ESTATES, PER BOOK 15, PAGE 117 ET. SEQ. OF MAP BOOKS. IN THE COUNTY OF SANTA BARBARA, STATE OF CALIFORNIA JANUARY 15, 2020 SHEET 1 OF 3 SHEETS