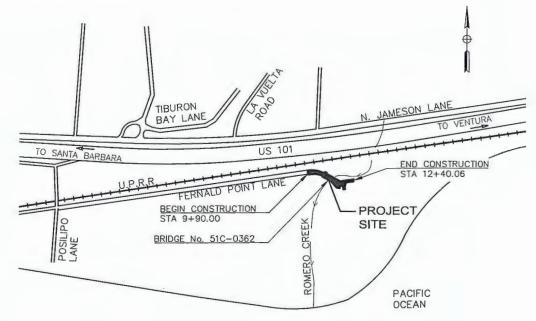

## FERNALD POINT LANE BRIDGE REPLACEMENT AT ROMERO CREEK

EXISTING BR No. 51C-137, NEW BR No. 51C-0362 FEDERAL PROJECT No. BRLO-5951(141) COUNTY PROJECT No. 862330

TO BE SUPPLEMENTED BY THE STATE OF CALIFORNIA DEPARTMENT OF TRANSPORTATION 2018 STANDARD PLANS AND SPECIFICATIONS AND COUNTY ENGINEERING STANDARDS, SEPTEMBER 2011 (UNLESS OTHERWISE INDICATED)

VICINITY MAP

INDEX TO SHEETS

SHEET NO. ROADWAY PLANS TITLE SHEET TYPICAL CROSS SECTION PROJECT CONTROL LAYOUT PROFILE CONSTRUCTION DETAILS EROSION CONTROL PLAN WATER POLLUTION CONTROL PLAN 12 - 13TEMPORARY CREEK DIVERSION PLAN TEMPORARY CREEK DIVERSION DETAILS CONTOUR GRADING DRAINAGE PLAN 19 DRAINAGE PROFILES 20 DRAINAGE DETAILS 21 22 UTILITY PLAN CONSTRUCTION AREA SIGNS STAGE CONSTRUCTION AND TRAFFIC HANDLING PLAN 23-24 25-26 DETOUR PLAN AND PROFILE GENERAL PLAN DECK CONTOURS FOUNDATION PLAN ABUTMENT 1 LAYOUT ABUTMENT 2 LAYOUT ABUTMENT DETAILS NO. ABUTMENT DETAILS NO. 2 ABUTMENT DETAILS NO. 3 ABUTMENT DETAILS NO. 4 TYPICAL SECTION SLAB REINFORCEMENT DETAILS CALIFORNIA ST-70SM SIDE MOUNTED BRIDGE RAIL DETAILS NO. 1 CALIFORNIA ST-70SM SIDE MOUNTED BRIDGE RAIL DETAILS NO. 2 CALIFORNIA ST-70SM SIDE MOUNTED BRIDGE RAIL DETAILS NO. 3 CALIFORNIA ST-70SM SIDE MOUNTED BRIDGE RAIL DETAILS NO. 4 CALIFORNIA ST-70SM SIDE MOUNTED BRIDGE RAIL DETAILS NO. 5 STRUCTURE APPROACH TYPE EQ(10) (MODIFIED) BRIDGE REMOVAL DETAILS LOG OF TEST BORINGS

## TITLE SHEET

FERNALD POINT LANE BRIDGE

BR. No. 51C-0362

OVER ROMERO CREEK

1 of 45

FILE NO.

DESIGN BY: CHECKED BY: CONSTRUCTION STARTED: PROJECT ENGINEER: COUNTY OF SANTA BARBARA A. SATOW M. RAMIREZ CONSTRUCTION COMPLETED: 04/24/20 DEPARTMENT OF PUBLIC WORKS KEVIN ROSS CONSTRUCTABILITY REVIEW BY: DRAWN BY: RECORD DRAWING APPROVED BY: TRANSPORTATION DIVISION C. LAYTON P. GASTON RVEY CHECKED BY: FOR REDUCED PLANS ORIGINAL SCALE IN INCHES