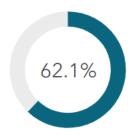

#### Vaccination Rates, as of May 9th

% of Eligible SB Individuals Vaccinated

(Eligible persons 16+ years old, first or single dose)

% of Eligible SB County Fully Vaccinated

(Eligible persons 16+ years old, single or two doses)