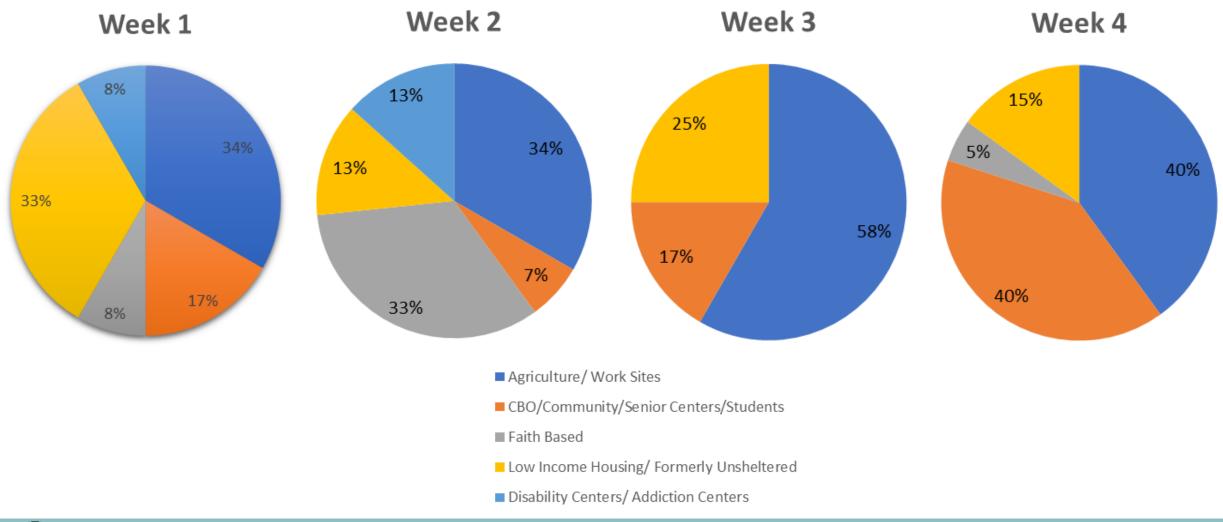

rsons 16+ years old, first or single dose)



% of Eligible SB County Fully Vaccinated

(Eligible persons 16+ years old, single or two doses)



% of SB County Vaccinated

(first or single dose)



% of SB County Fully Vaccinated

(single or two doses)





#### Vaccine Distribution for Week May 10

| First Doses - TPA Direct |                   |              |  |
|--------------------------|-------------------|--------------|--|
| Public Health PODs       | Pfizer<br>Janssen | 5,850<br>500 |  |
| Network Providers        | Moderna           | 300          |  |

TOTAL: 6,650

| Reserve |       |  |
|---------|-------|--|
| Pfizer  | 5,850 |  |
| Moderna | 7,680 |  |
| Janssen | 2,200 |  |

TOTAL: 15,730



#### **Mobile Vaccination Program**





#### Percent of Mobile Clinics by Sector





#### **New Vaccination Site**

- ➤ Santa Maria Fairpark Pavilion
- Starts Sunday, May 16
- >Hours:
  - Sunday Wed: 10:00am 7:00pm
  - Thurs: 11:00am 8:00pm
- >Appointments: MyTurn
- ➤Or walk-up



#### Next Eligible Group for Vaccination: 12+

- > FDA EUA approval for Pfizer: May 10, 2021
- >ACIP meeting: May 12, 2021
- ➤ Awaiting CDC fact sheets and dosage guidelines
- ➤ Awaiting CDPH parental permission guidelines
- > Planning for school-based clinics as early as next week
  - Pharmacies
  - PH vaccination team
  - Other healthcare partners



**STRONGER** TOGETHER. **GET YOUR VACCINE!**