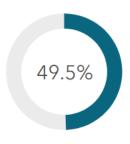

#### Vaccination Rates, as of May 9th

% of Eligible SB Individuals Vaccinated

(Eligible persons 16+ years old, first or single dose)

% of Eligible SB County Fully Vaccinated

(Eligible persons 16+ years old, single or two doses)