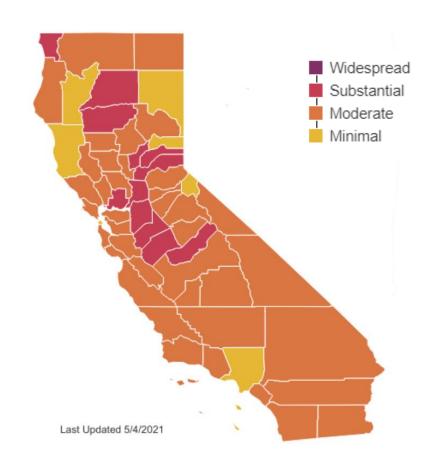

#### **ANTICIPATED CDPH Monitoring Status: 5/11/21**

Santa Barbara County metrics

3.5

Adjusted case rate for tier assignment

New cases per day per 100K (unadjusted)

4.1

Positivity rate

1.4

Health Equity Metric: 1.8

All data and tier assignments are based on results from week ending May 1st