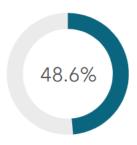

#### Vaccination Rates, as of May 9th

% of Eligible SB Individuals Vaccinated

(Eligible persons 16+ years old, first or single dose)

% of Eligible SB County Fully Vaccinated

(Eligible persons 16+ years old, single or two doses)