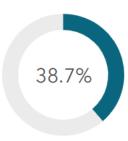

#### Vaccination Rates, as of May 9th

% of Eligible SB Individuals Vaccinated

(Eligible persons 16+ years old, first or single dose)

% of Eligible SB County Fully Vaccinated

(Eligible persons 16+ years old, single or two doses)