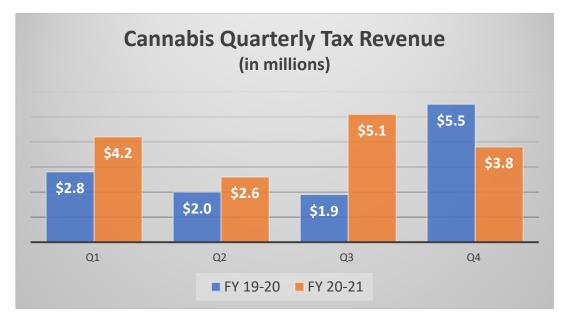

## CANNABIS TAXES

Table 1 provides a comparison of operator reporting statistics and tax revenue data received from the Treasurer Tax-Collector's Office for this fiscal year versus last fiscal year.

| Time Frame     | Tax<br>Revenue<br>Received | Operators<br>Reporting<br>Gross Receipts | Operators<br>Reporting Zero<br>Gross Receipts* | Operators<br>that Did Not<br>Report | Operator<br>Totals |
|----------------|----------------------------|------------------------------------------|------------------------------------------------|-------------------------------------|--------------------|
| FY19-20 Q1     | \$2.8M                     | 34                                       | 34                                             | 22                                  | 90                 |
| FY19-20 Q2     | \$2.0M                     | 43                                       | 48                                             | 15                                  | 106                |
| FY19-20 Q3     | \$1.9M                     | 46                                       | 44                                             | 23                                  | 113                |
| FY 19-20 Q4    | \$5.5M                     | 50                                       | 43                                             | 25                                  | 118                |
| FY 19-20 Total | \$12.2M                    |                                          |                                                |                                     |                    |
| FY 20-21 Q1    | \$4.2M                     | 54                                       | 38                                             | 29                                  | 121                |
| FY 20-21 Q2    | \$2.6M                     | 56                                       | 37                                             | 25                                  | 118                |
| FY 20-21 Q3    | \$5.1M                     | 59                                       | 41                                             | 18                                  | 118                |
| FY 20-21 Q4    | \$3.8M                     | 58                                       | 43                                             | 11**                                | 112                |
| FY 20-21 Total | \$15.7M                    |                                          |                                                |                                     |                    |

FIGURE 1. TAX REVENUE COMPARISION FY 19-20 TO 20-21 BY QUARTER