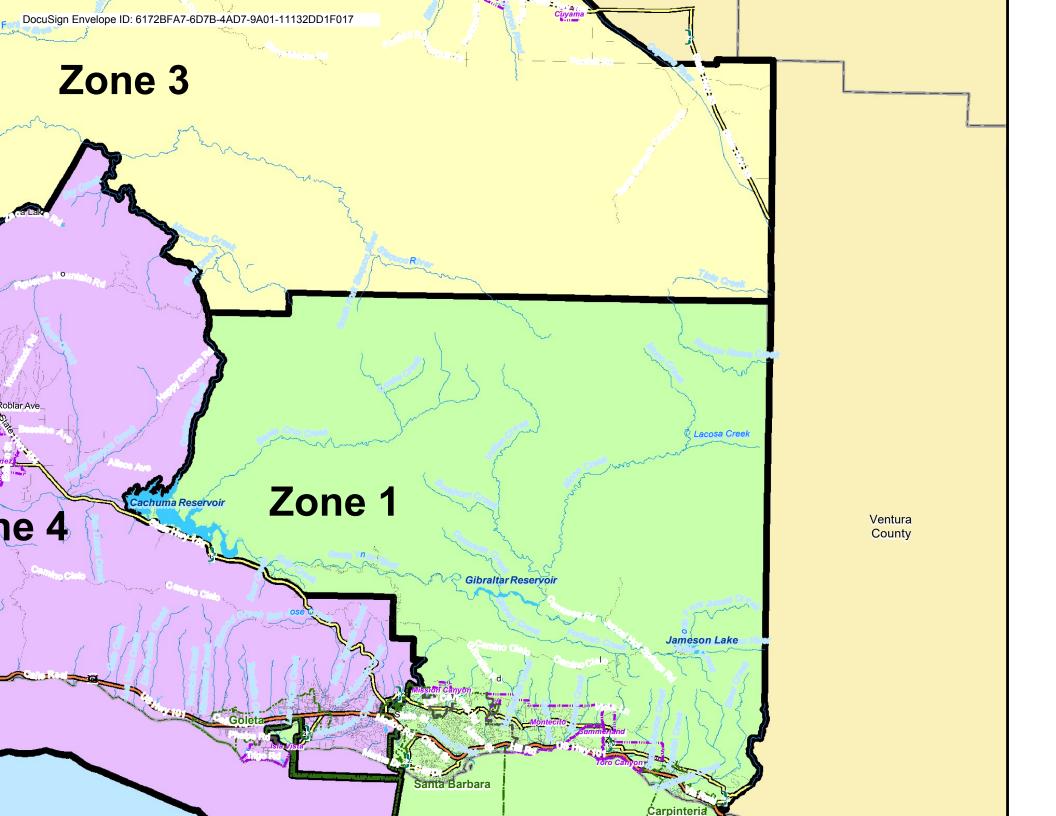

## 5. Library Zones

As described below, each managing City shall provide library services within the Zones shown on the County Zone Map attached hereto as <u>Exhibit A</u> and incorporated herein by reference.

- a. Santa Barbara shall have the primary obligation to furnish library services to all persons inhabiting Library **Zone 1**, including the cities of Carpinteria, Santa Barbara, and unincorporated areas of Montecito and Mission Canyon.
- b. Lompoc shall have the primary obligation to furnish library services to all persons inhabiting Library **Zone 2**, including the city of Lompoc and the unincorporated areas of the communities of Mission Hills, Vandenberg Village and all of Vandenberg Space Force Base.
- c. Santa Maria shall have the primary obligation to furnish library services to all persons inhabiting Library **Zone 3**, including the cities of Guadalupe and Santa Maria and the unincorporated areas of the communities of Cuyama, Los Alamos and Orcutt.

- d. Goleta shall have the primary obligation to furnish library services to all persons inhabiting Library **Zone 4**, including the cities of Goleta, Solvang, and Buellton and the unincorporated areas of communities of the Eastern Goleta Valley, Community Service Area 3 (CSA 3), Isla Vista, Gaviota, Hope Ranch, Los Olivos, and Santa Ynez.
- e. Subject to County's contribution as set forth in Section 6.a, below, managing Cities may not change the level of service (*i.e.*, hours of operations or staffing) at County branches without prior consultation with County's Community Services Director or his or her designee, Any changes to the level of service must also be presented to the Library Advisory Committee for input. Notice of pending changes must be made to CSD 90 days prior to implementation to allow time for such consultation and to schedule with the LAC. CSD will consult with the Library Director within 30 days of such notice of pending changes. County branches include: County/City branch libraries within the cities of Carpinteria, Buellton, Solvang and Guadalupe, referred to in this agreement as a "partner city" or "partner cities;" and County branch libraries in the unincorporated areas of Montecito, Vandenberg Village, Orcutt, Los Alamos and Cuyama.

# Exhibit A – Map of Library Zones

of the