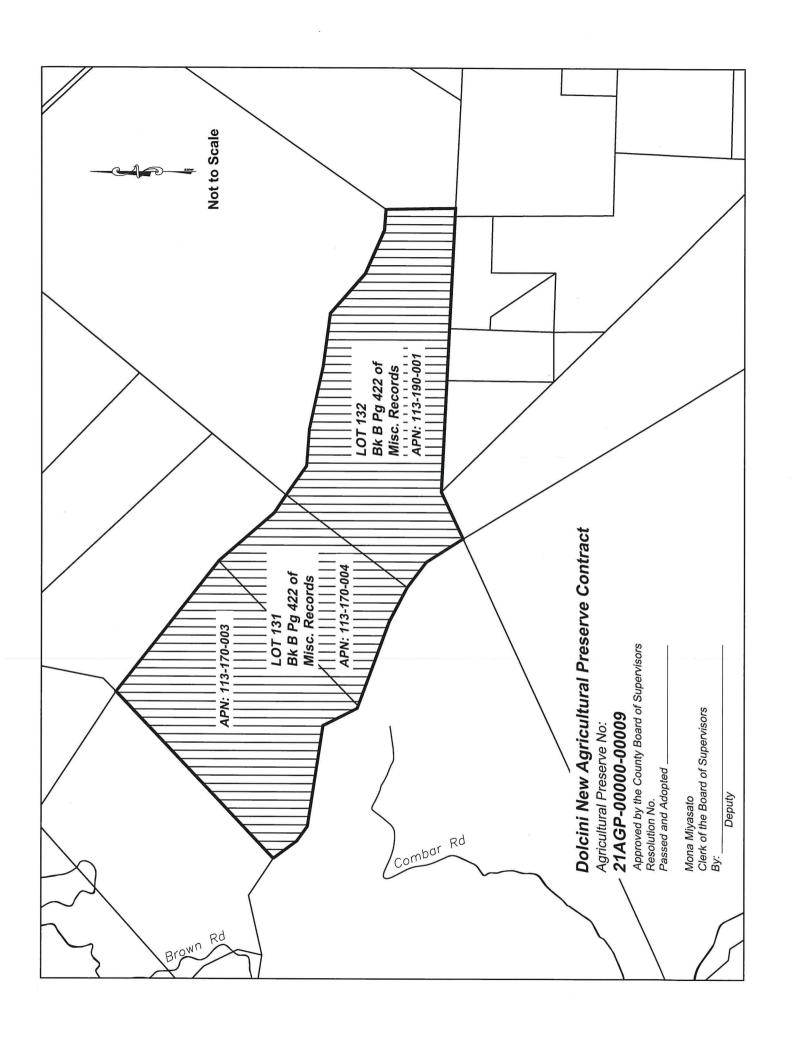

# AGRICULTURAL PRESERVE

# 21AGP-00000-00009

### LEGAL DESCRIPTION

APN: 113-170-003, 113-170-004 and 113-190-001

ALL THAT CERTAIN LAND SITUATED IN THE UNINCORPORATED AREA OF THE COUNTY OF SANTA BARBARA, STATE OF CALIFORNIA, DESCRIBED AS FOLLOWS:

SUBDIVISION LOTS NOS. 131 AND 132 OF THE RANCHO GUADALUPE, IN THE COUNTY OF SANTA BARBARA, STATE OF CALIFORNIA, AS SHOWN ON MAP OF THE SUBDIVISION OF SAID RANCHO FILED IN BOOK B, PAGE 422 OF MISCELLANEOUS RECORDS, IN THE OFFICE OF THE RECORDER OF SAID COUNTY, AND DESCRIBED IN RECORDED IN BOOK 1894, PAGE 911 OF OFFICIAL RECORDS OF THE OFFICE OF SAID RECORDER.

PLS 8378

APPROVED AS TO FORM AND SURVEY CONTENT

EKSANDAR JEVREMOVIC