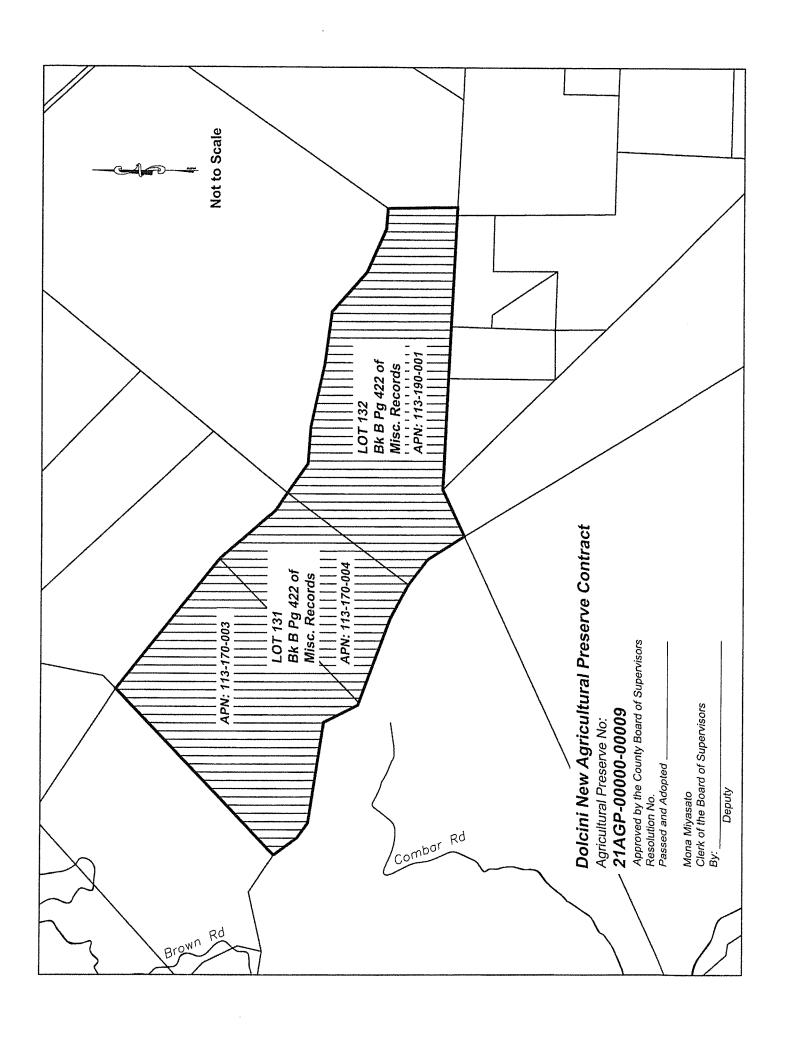

# AGRICULTURAL PRESERVE

# 21AGP-00000-00009

### LEGAL DESCRIPTION

APN: 113-170-003, 113-170-004 and 113-190-001

ALL THAT CERTAIN LAND SITUATED IN THE UNINCORPORATED AREA OF THE COUNTY OF SANTA BARBARA, STATE OF CALIFORNIA, DESCRIBED AS FOLLOWS:

SUBDIVISION LOTS NOS. 131 AND 132 OF THE RANCHO GUADALUPE, IN THE COUNTY OF SANTA BARBARA, STATE OF CALIFORNIA, AS SHOWN ON MAP OF THE SUBDIVISION OF SAID RANCHO FILED IN BOOK B, PAGE 422 OF MISCELLANEOUS RECORDS, IN THE OFFICE OF THE RECORDER OF SAID COUNTY, AND DESCRIBED IN RECORDED IN BOOK 1894, PAGE 911 OF OFFICIAL RECORDS OF THE OFFICE OF SAID RECORDER.

PLS 8378

APPROVED AS TO FORM AND SURVEY CONTENT

ALEKSANDAR JEVREMOVIC

COUNTY SURVEYOR LICENSE EXP. 12/31/2021