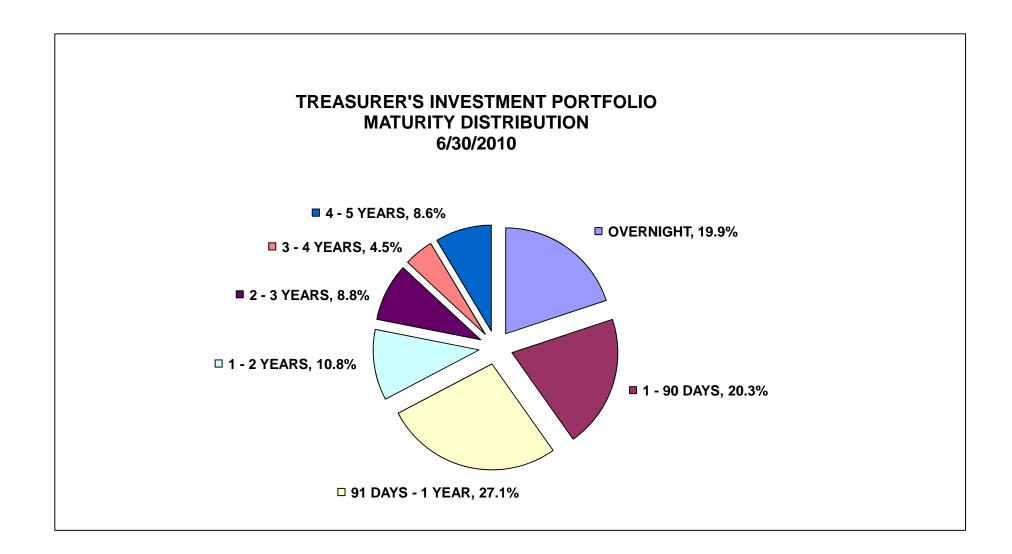

**Chart 1: Asset Distribution by Sector (Par Value)** 

**Chart 2: Credit Rating At Time of Purchase By Percent of Book Value** 

**Chart 3: Maturity Distribution** 

Chart 4: Average Daily Cash Balance and Income Distribution

Chart 3 shows that at June 30, 20.3% of the pool's investments have a maturity between 1 and 90 days, 27.1% between 91 days and 1 year, 10.8% between 1 year and 2 years, 8.8% between 2 and 3 years, 4.5% between 3 and 4 years, 8.6% between 4 and five years, and the other 19.9% is invested in LAIF, other overnight securities, or is cash on deposit at the bank.

### **CHART 3**