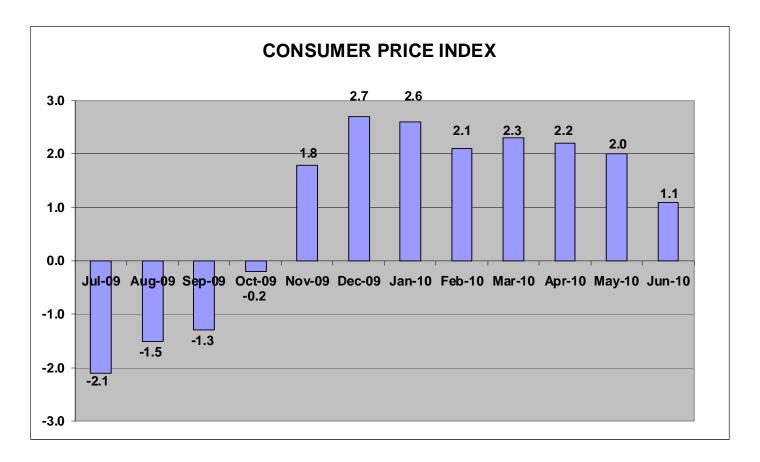

### **ECONOMIC TREND: Impact on the Pool**

- The Federal Reserve (FED), maintained the target federal funds rate at a range of 0 to .25% throughout the quarter.
- The persistent low short term market rates resulted in a decline in the pool's earnings for the quarter. The FED has indicated low interest rates will remain in place for some time. Fixed income investment offerings are expected to continue to be purchased at lower rates of return than many of the current pool holdings. Cash deposits and maturing investments are likely to be invested at lower rates as compared to the pool's current holdings.
- The unemployment rate increased from March 2010's 9.7% to 9.9% in April but dropped back in May to 9.7%, its previous quarter average, and ended June at 9.5%. Payrolls increased by 621,000 jobs throughout the quarter ended June 2010, the highest quarterly increase since March 2006. Although there is indication of some improvement in labor markets, the data has been inconsistent, unemployment remains high, and wage growth remains constrained.
- Consumer Confidence began the quarter at 52.3 and rose to 57.7 in April and 62.7 in May. It ended the June 2010 quarter at 52.9. The economy expanded at an annualized growth rate of 2.7% and it is expected to continue its expansion at a moderate pace.

### **ECONOMIC TREND: Inflation**

The Consumer Price Index (CPI) remained positive, but declined over the quarter ended June 2010. It started at 2.3, reduced slightly to 2.2 in April, 2.0 in May, and ended the quarter at 1.1. The Core CPI, which excludes food and energy, began the quarter at 1.1 and ended it at .9. The CPI represents changes in prices of all goods and services purchased for consumption by urban households.

Source: Bureau of Labor Statistics