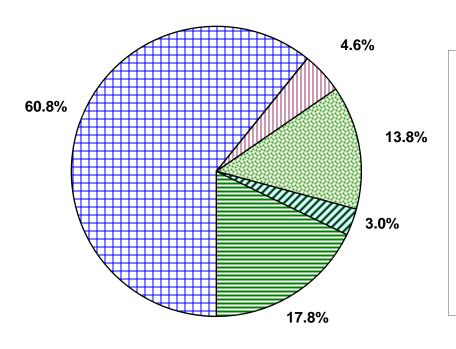

Chart 2 shows that at June 30, based upon ratings at the time of purchase as required by the adopted investment policy, 60.8% of securities in the pool were rated AAA, 4.6% are rated AA, 13.8% are rated A-1, P-1, F-1, 3.0% are rated A-1, P-2, F-1, and 17.8% were unrated.

### Credit Rating At Time of Purchase By Percent of Book Value 6/30/2010

- ■AAA (Long Term Rating)
- ■AA (Long Term Rating)
- A-1, P-1, F-1 (Short Term Rating)
- △A-1, P-2, F-1 (Short Term Rating)
- ■CA Local Agency Investment Fund/ Cash on Deposit at Bank (Not Rated)

### **CHART 2**