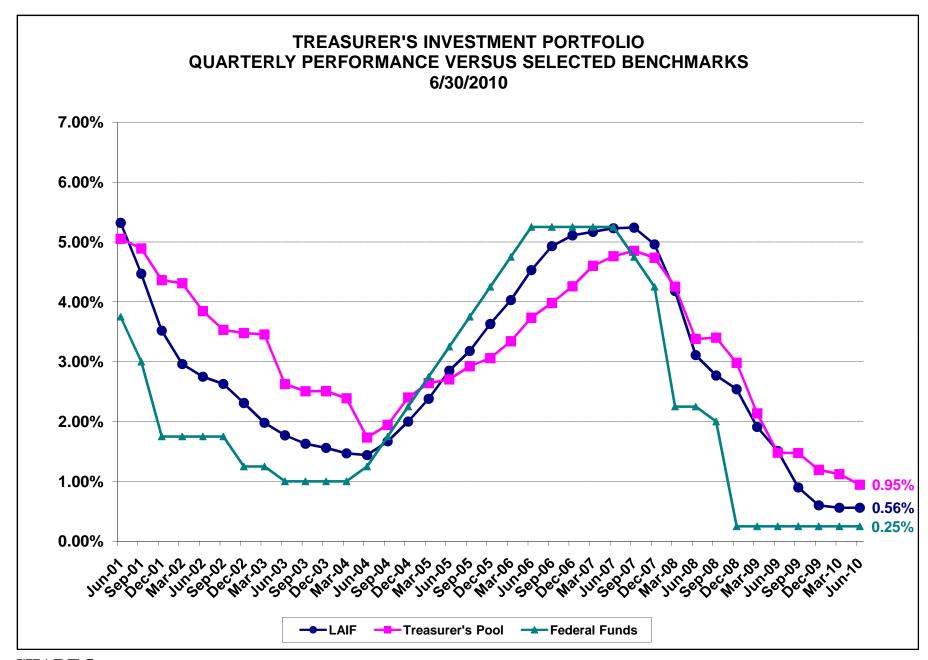

**Chart 5: Quarterly Performance Versus Selected Benchmarks** 

As you can see on Chart 1, for the quarter ending June 30, 2010, 30.2% of the pool's assets were invested in Government Agency Bonds, 5.5% in Treasury Bills, 23.5% in Callable Securities, 10.7% in Commercial Paper, 5.7% in LAIF (Local Agency Investment Fund), 5.1% in Medium Term Notes, 1.1% in Medium Term Notes – FDIC Insured, 6.1% in Negotiable Certificates of Deposit and 12.1% in cash on deposit at the bank.

Chart 4 reflects how the pool's net earnings of \$2,458,485 were distributed between the County (40%), Schools (51%) and Special Districts (9%), based upon average daily cash balances.

Chart 5 compares the County's return to various indexes on a quarterly basis.