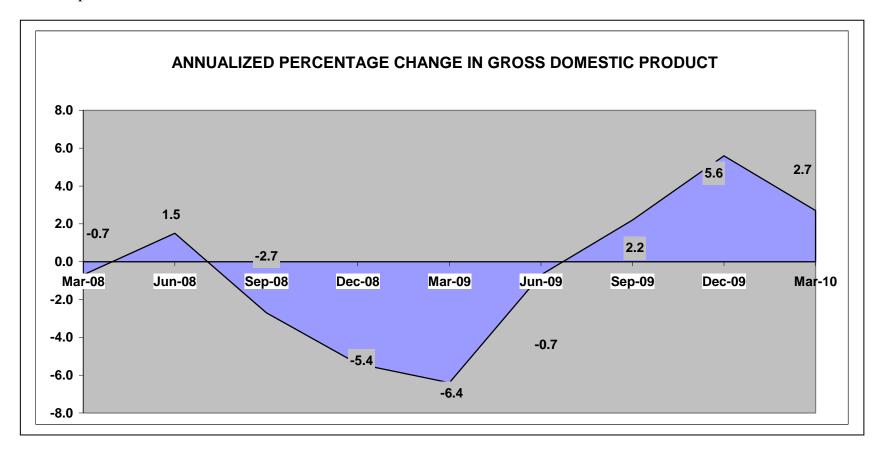

### **ECONOMIC TREND: Impact on the Pool**

- The Federal Reserve (FED), maintained the target federal funds rate at a range of 0 to .25% throughout the quarter.
- The persistent low short term market rates resulted in a decline in the pool's earnings for the quarter. The FED has indicated low interest rates will remain in place for some time. Fixed income investment offerings are expected to continue to be purchased at lower rates of return than many of the current pool holdings. Cash deposits and maturing investments are likely to be invested at lower rates as compared to the pool's current holdings.
- The unemployment rate increased from March 2010's 9.7% to 9.9% in April but dropped back in May to 9.7%, its previous quarter average, and ended June at 9.5%. Payrolls increased by 621,000 jobs throughout the quarter ended June 2010, the highest quarterly increase since March 2006. Although there is indication of some improvement in labor markets, the data has been inconsistent, unemployment remains high, and wage growth remains constrained.
- Consumer Confidence began the quarter at 52.3 and rose to 57.7 in April and 62.7 in May. It ended the June 2010 quarter at 52.9. The economy expanded at an annualized growth rate of 2.7% and it is expected to continue its expansion at a moderate pace.

### **ECONOMIC TREND: GDP (Gross Domestic Product)**

The economy experienced its third consecutive quarter of positive growth, ending March 2010 at 2.7%. Annualized GDP first evidenced significant improvement in June 2009, and became positive in September 2009 at 2.2%. It is expected that GDP will continue to expand moderately. Gross domestic product is the value of all goods and services produced.

Source: Bureau of Economic Analysis