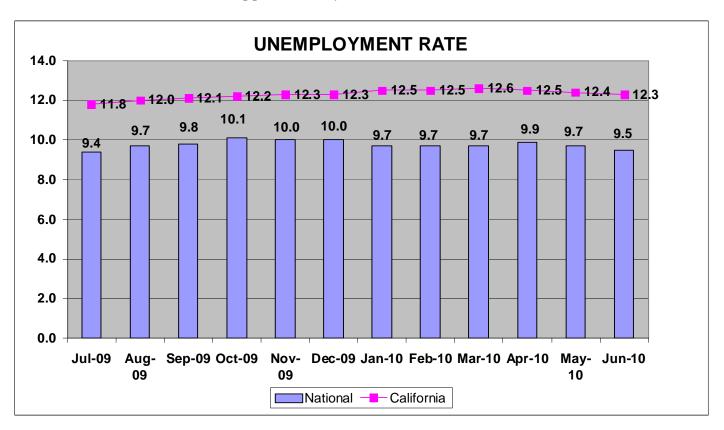

### **ECONOMIC TREND: Impact on the Pool**

- The Federal Reserve (FED), maintained the target federal funds rate at a range of 0 to .25% throughout the quarter.
- The persistent low short term market rates resulted in a decline in the pool's earnings for the quarter. The FED has indicated low interest rates will remain in place for some time. Fixed income investment offerings are expected to continue to be purchased at lower rates of return than many of the current pool holdings. Cash deposits and maturing investments are likely to be invested at lower rates as compared to the pool's current holdings.
- The unemployment rate increased from March 2010's 9.7% to 9.9% in April but dropped back in May to 9.7%, its previous quarter average, and ended June at 9.5%. Payrolls increased by 621,000 jobs throughout the quarter ended June 2010, the highest quarterly increase since March 2006. Although there is indication of some improvement in labor markets, the data has been inconsistent, unemployment remains high, and wage growth remains constrained.
- Consumer Confidence began the quarter at 52.3 and rose to 57.7 in April and 62.7 in May. It ended the June 2010 quarter at 52.9. The economy expanded at an annualized growth rate of 2.7% and it is expected to continue its expansion at a moderate pace.

### **ECONOMIC TREND: Unemployment Rate**

The national unemployment rate began the March 2010 quarter at 9.7% increased to 9.9% in April and steadily declined to 9.7% in May and 9.5% June. The California unemployment rate ended the quarter at 12.3%. The unemployment rate represents the number of unemployed persons as a percent of the labor force. The sampling used each month to calculate the rate is approximately 60,000 households.

Source: Bureau of Labor Statistics