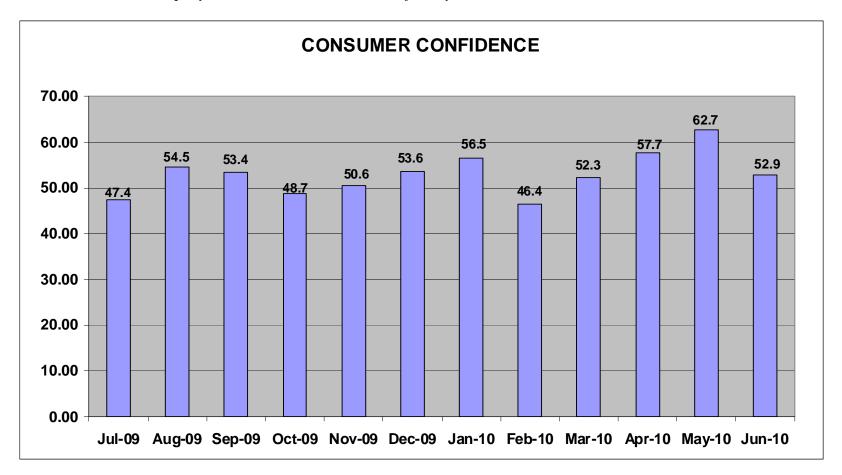

### **ECONOMIC TREND: Impact on the Pool**

- The Federal Reserve (FED), maintained the target federal funds rate at a range of 0 to .25% throughout the quarter.
- The persistent low short term market rates resulted in a decline in the pool's earnings for the quarter. The FED has indicated low interest rates will remain in place for some time. Fixed income investment offerings are expected to continue to be purchased at lower rates of return than many of the current pool holdings. Cash deposits and maturing investments are likely to be invested at lower rates as compared to the pool's current holdings.
- The unemployment rate increased from March 2010's 9.7% to 9.9% in April but dropped back in May to 9.7%, its previous quarter average, and ended June at 9.5%. Payrolls increased by 621,000 jobs throughout the quarter ended June 2010, the highest quarterly increase since March 2006. Although there is indication of some improvement in labor markets, the data has been inconsistent, unemployment remains high, and wage growth remains constrained.
- Consumer Confidence began the quarter at 52.3 and rose to 57.7 in April and 62.7 in May. It ended the June 2010 quarter at 52.9. The economy expanded at an annualized growth rate of 2.7% and it is expected to continue its expansion at a moderate pace.

### **ECONOMIC TREND: Consumer Confidence**

Consumer Confidence began the June 2010 quarter at 52.3 and ended at 52.9. This Index is the average of responses to current business and employment conditions and responses to six-month future expectations for business conditions, employment conditions, and total family income.

Source: Conference Board