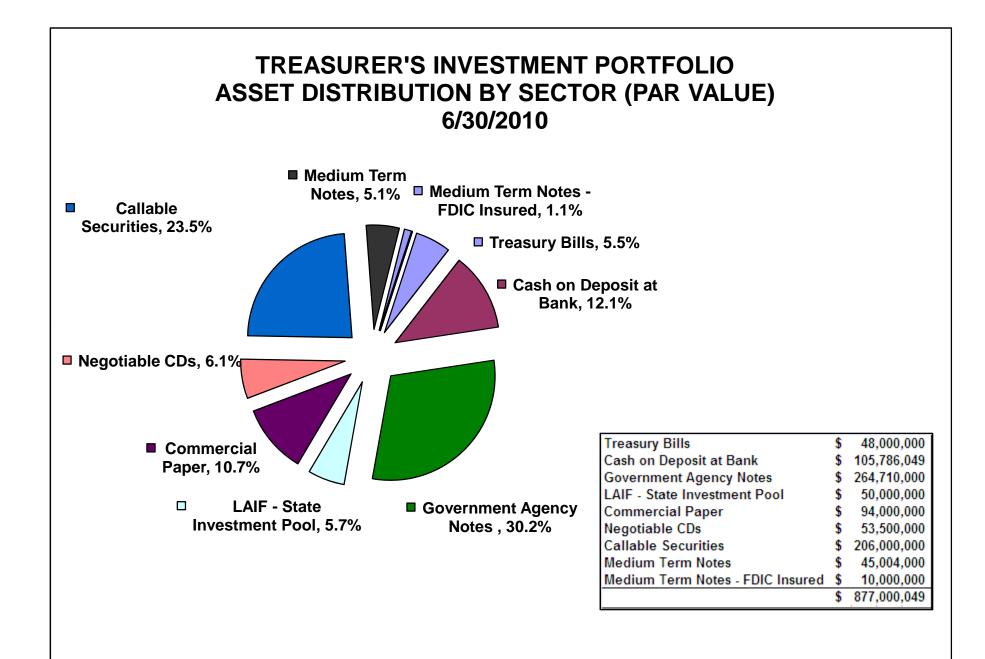

**Chart 1: Asset Distribution by Sector (Par Value)** 

**Chart 2: Credit Rating At Time of Purchase By Percent of Book Value** 

**Chart 3: Maturity Distribution** 

Chart 4: Average Daily Cash Balance and Income Distribution

**Chart 5: Quarterly Performance Versus Selected Benchmarks** 

As you can see on Chart 1, for the quarter ending June 30, 2010, 30.2% of the pool's assets were invested in Government Agency Bonds, 5.5% in Treasury Bills, 23.5% in Callable Securities, 10.7% in Commercial Paper, 5.7% in LAIF (Local Agency Investment Fund), 5.1% in Medium Term Notes, 1.1% in Medium Term Notes – FDIC Insured, 6.1% in Negotiable Certificates of Deposit and 12.1% in cash on deposit at the bank.