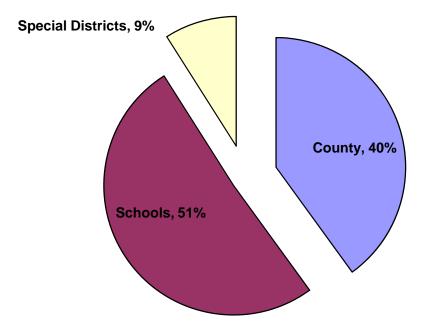

Chart 4 reflects how the pool's net earnings of \$2,458,485 were distributed between the County (40%), Schools (51%) and Special Districts (9%), based upon average daily cash balances.

Chart 5 compares the County's return to various indexes on a quarterly basis.

### TREASURER'S INVESTMENT PORTFOLIO AVERAGE DAILY CASH BALANCE AND INCOME DISTRIBUTION for the Quarter Ended 6/30/10

The average daily cash balance of all entities in the pool over the 6/30/2010 quarter was \$1,043,447,223. Aggregate interest earnings of \$2,458,485 was distributed to pool participants.